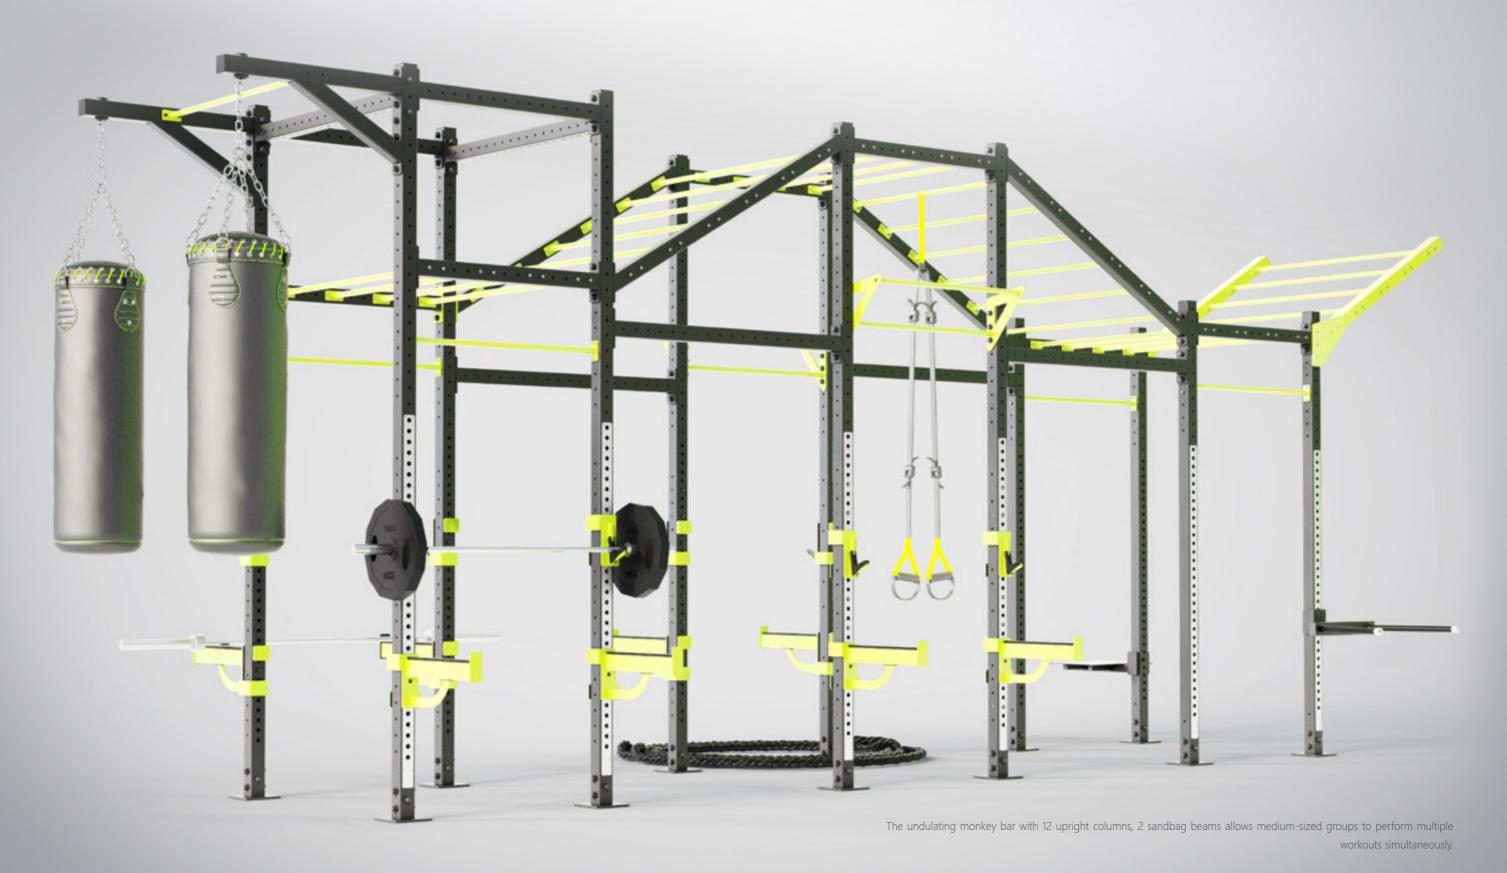

# Supercharged. For. Pros!

It consists of 12 upright columns, 4 sandbag beams and monkey bars. Combine different accessory combinations to meet the needs of Group Training and Cross Training.

The 16 upright columns on this fitness rig provide ample space for you to expand your training routine. In addition, the undulating monkey bars offer a unique twist to traditional strength training, allowing you to challenge your muscles in new and exciting ways.