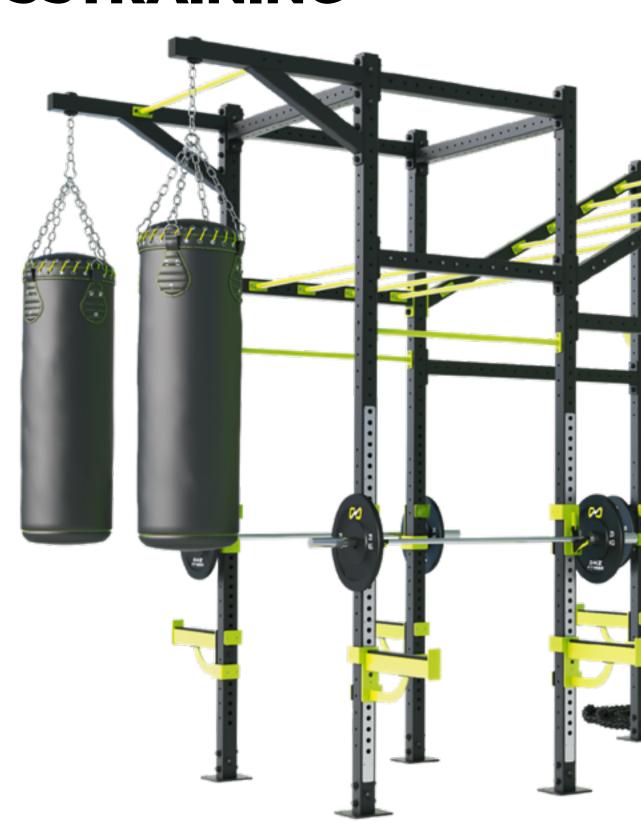

# **CROSSTRAINING**

# Supercharged. For. Pros!

It consists of 12 upright columns, 4 sandbag beams and monkey bars. Combine different accessory combinations to meet the needs of Group Training and Cross Training.

The 16 upright columns on this fitness rig provide ample space for you to expand your training routine. In addition, the undulating monkey bars offer a unique twist to traditional strength training, allowing you to challenge your muscles in new and exciting ways.