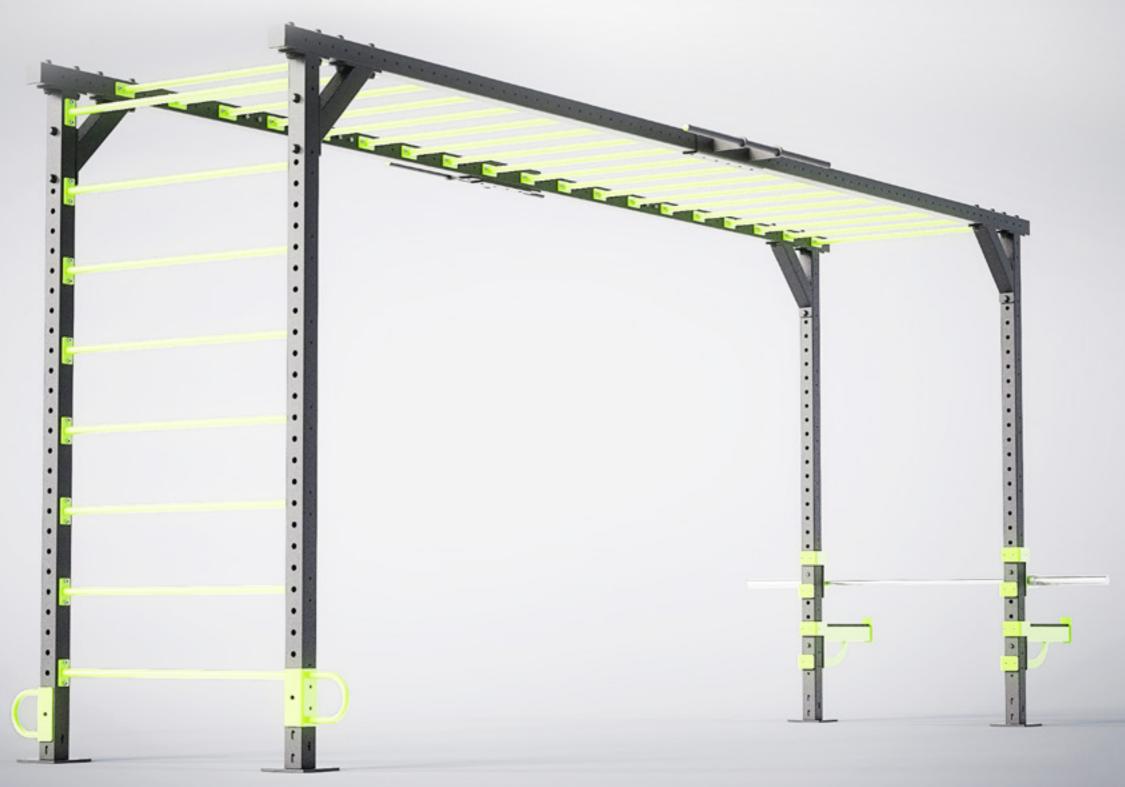

A basic style with 4 upright columns, sturdy and durable. Allow groups to perform exercises such as climbing, squats, and

A large fitness rig of 18 columns with 2 sandbag beams and a horizontal monkey bar allows for a large range of climbing training and can accommodate large groups.