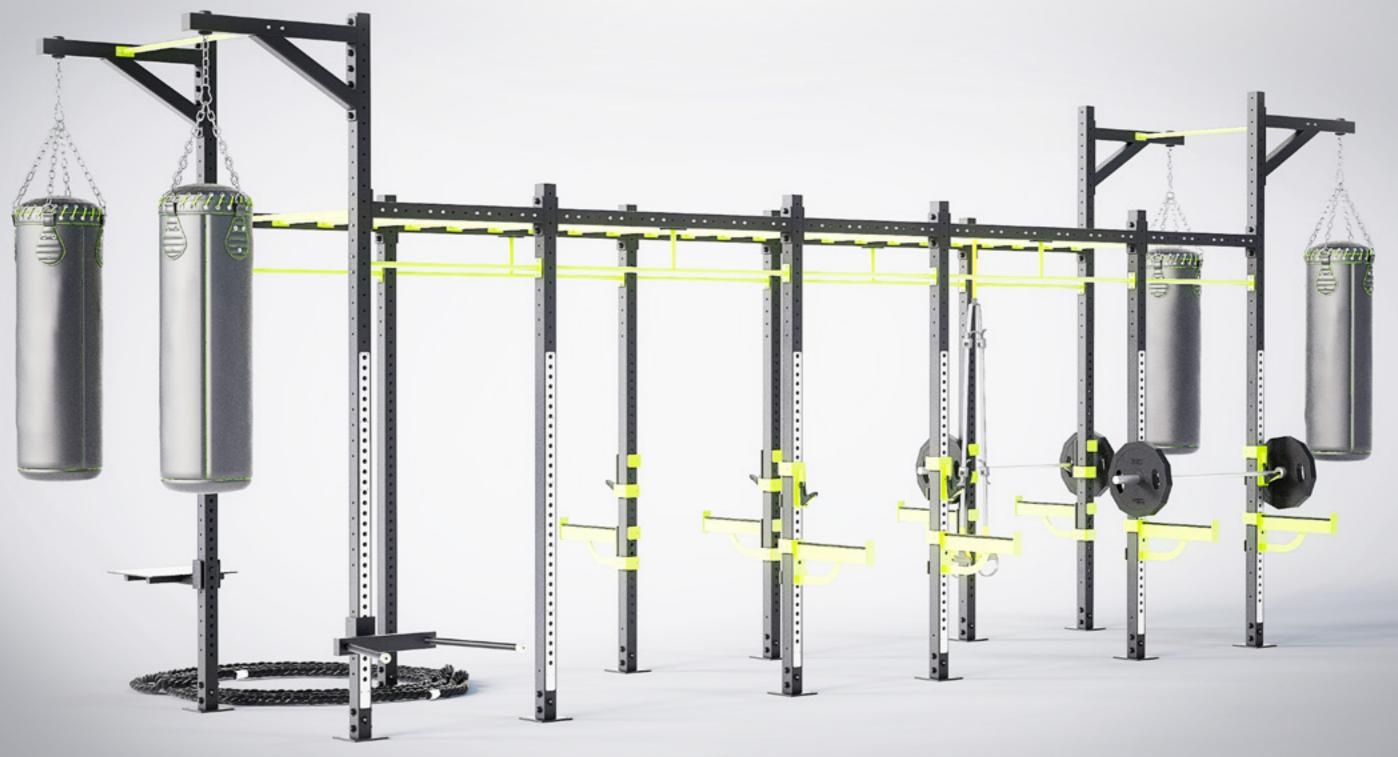

# Supercharged. For. Pros!

It consists of 12 upright columns, 4 sandbag beams and monkey bars. Combine different accessory combinations to meet the needs of Group Training and Cross Training.

The 16 upright columns on this fitness rig provide ample space for you to expand your training routine. In addition, the undulating monkey bars offer a unique twist to traditional strength training, allowing you to challenge your muscles in new and exciting ways.

A basic style with 4 upright columns, sturdy and durable. Allow groups to perform exercises such as climbing, squats, and

A large fitness rig of 18 columns with 2 sandbag beams and a horizontal monkey bar allows for a large range of climbing training and can accommodate large groups.