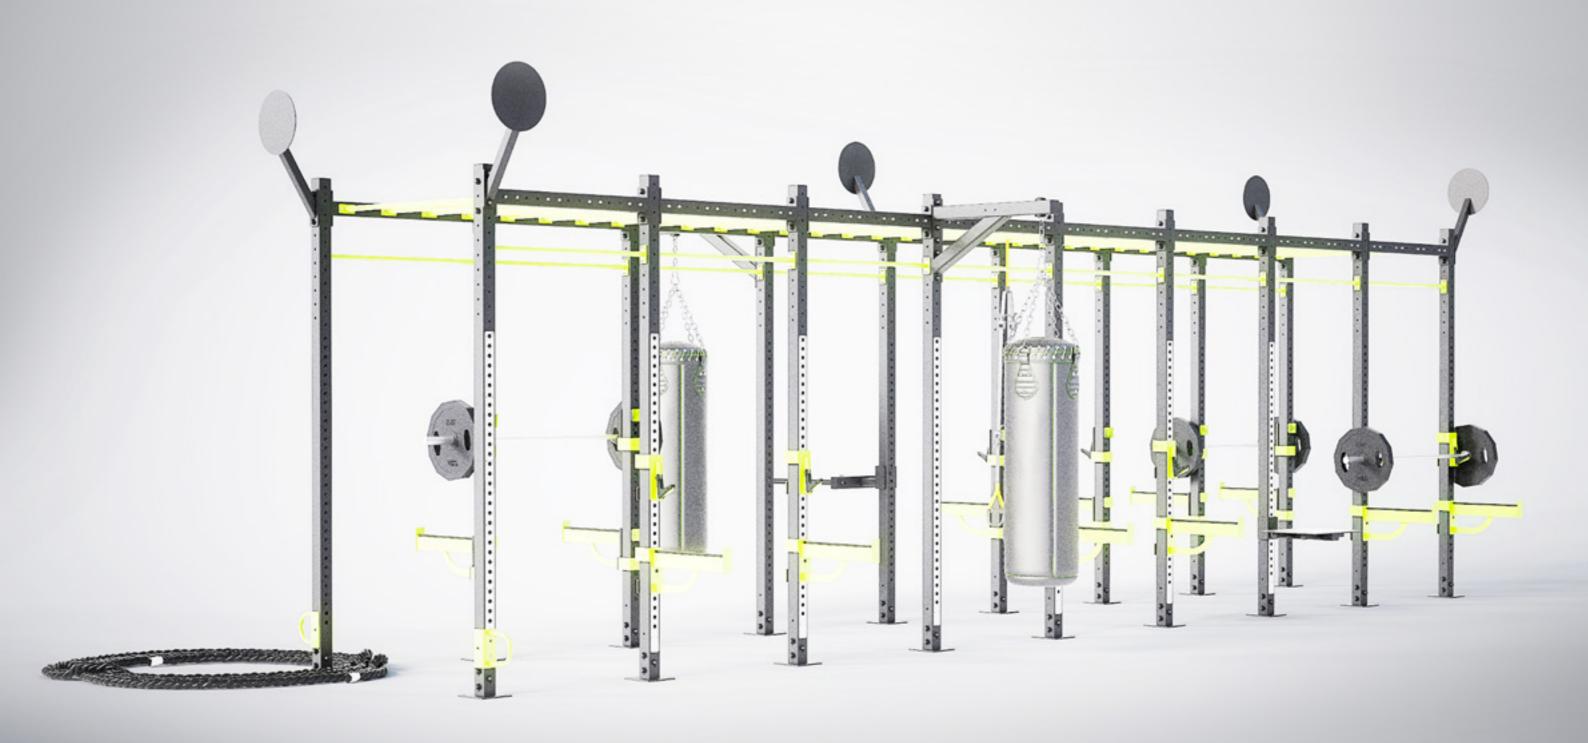

A basic style with 4 upright columns, sturdy and durable. Allow groups to perform exercises such as climbing, squats, and

A large fitness rig of 18 columns with 2 sandbag beams and a horizontal monkey bar allows for a large range of climbing training and can accommodate large groups.