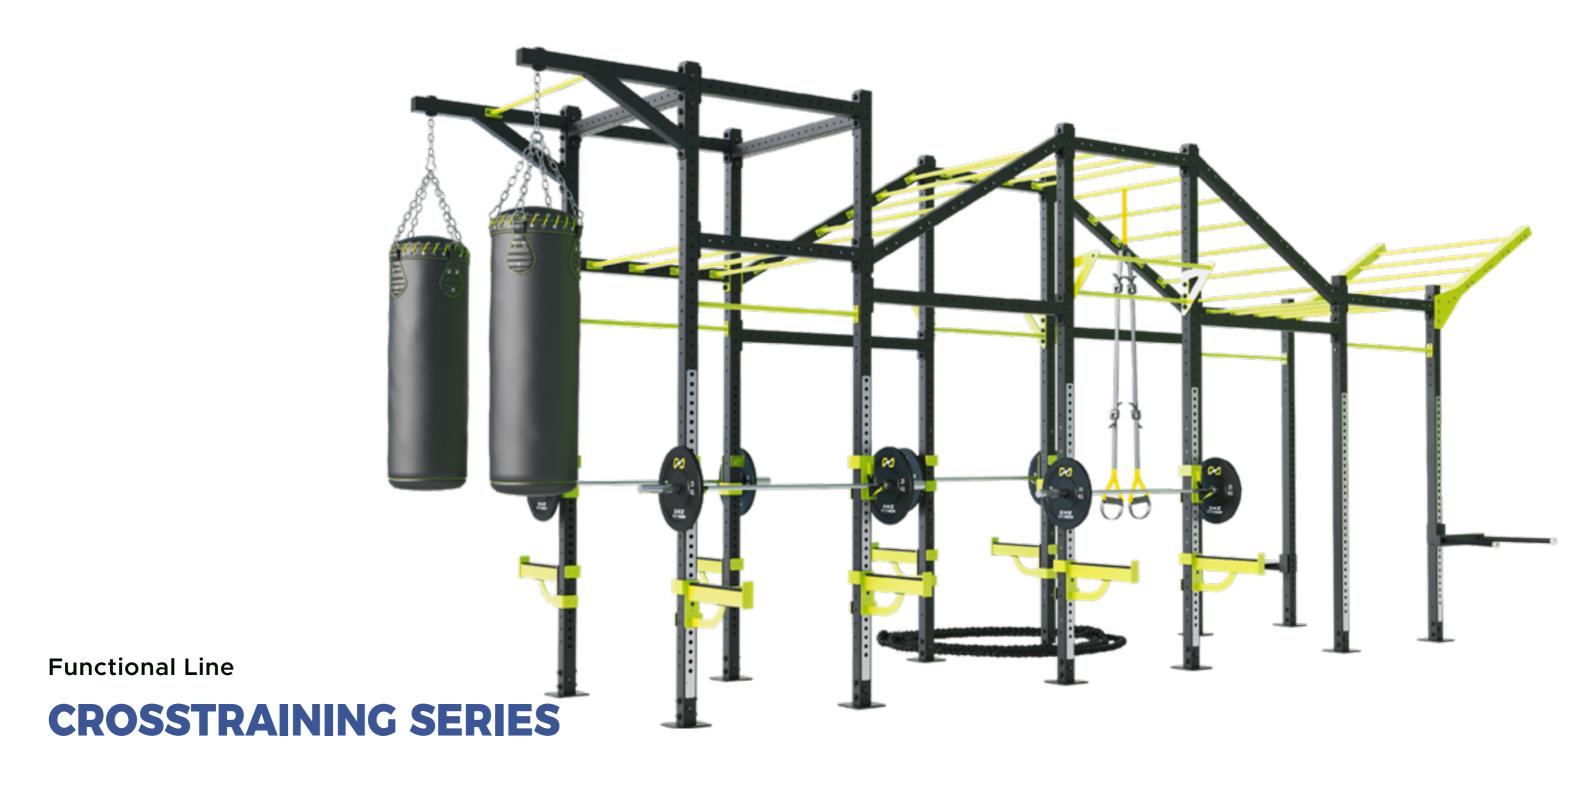

# **CROSSTRAINING**

# Supercharged. For. Pros!

It consists of 12 upright columns, 4 sandbag beams and monkey bars. Combine different accessory combinations to meet the needs of Group Training and Cross Training.

The 16 upright columns on this fitness rig provide ample space for you to expand your training routine. In addition, the undulating monkey bars offer a unique twist to traditional strength training, allowing you to challenge your muscles in new and exciting ways.