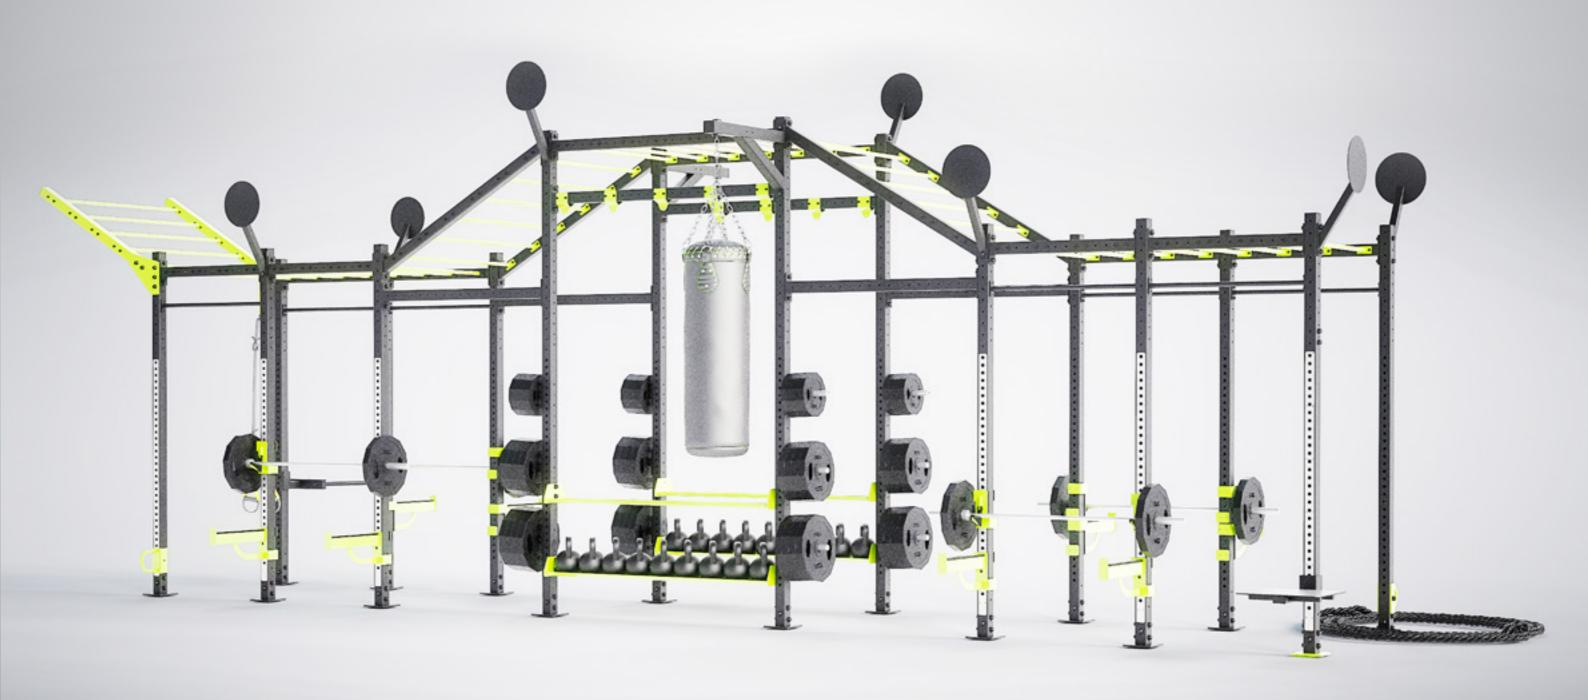

A basic style with 4 upright columns, sturdy and durable. Allow groups to perform exercises such as climbing, squats, and

A large fitness rig of 18 columns with 2 sandbag beams and a horizontal monkey bar allows for a large range of climbing training and can accommodate large groups.