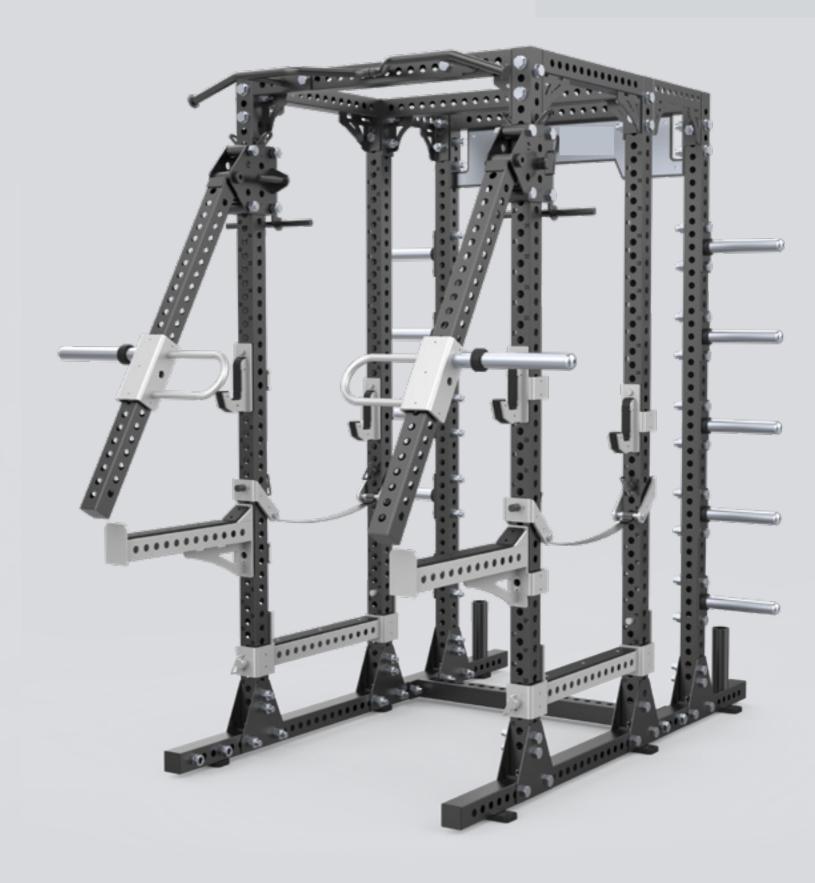

### **PowerFlex Rack / E6253A**

Dimension: 2160\*1670\*2355 mm

△ Weight: 706 lbs ( 321 kg )

■ Weight Stack: Max 440 lbs \* 2 ( 200 kg \* 2 )

The PowerFlex Full Rack delivers unparalleled strength and versatility for your most demanding workouts. This commercial-grade full rack supports plate-loaded functionality, giving you the flexibility to adjust your resistance as needed. Perfect for serious athletes and home gym enthusiasts alike, it ensures a safe and effective lifting environment.

#### PowerFlex Rack / E6253B

Dimension: 2160\*1670\*2355 mm

▲ Weight: 988 lbs (449 kg)

■ Weight Stack: 141 lbs \* 2 (64 kg \* 2)

Achieve peak performance with the PowerFlex Full Rack featuring Selectorized functionality. This full rack is designed to offer maximum versatility and convenience, allowing for quick and easy resistance adjustments. Built from robust materials, it provides a stable and reliable foundation for a wide range of exercises, making it an essential addition to any training facility.