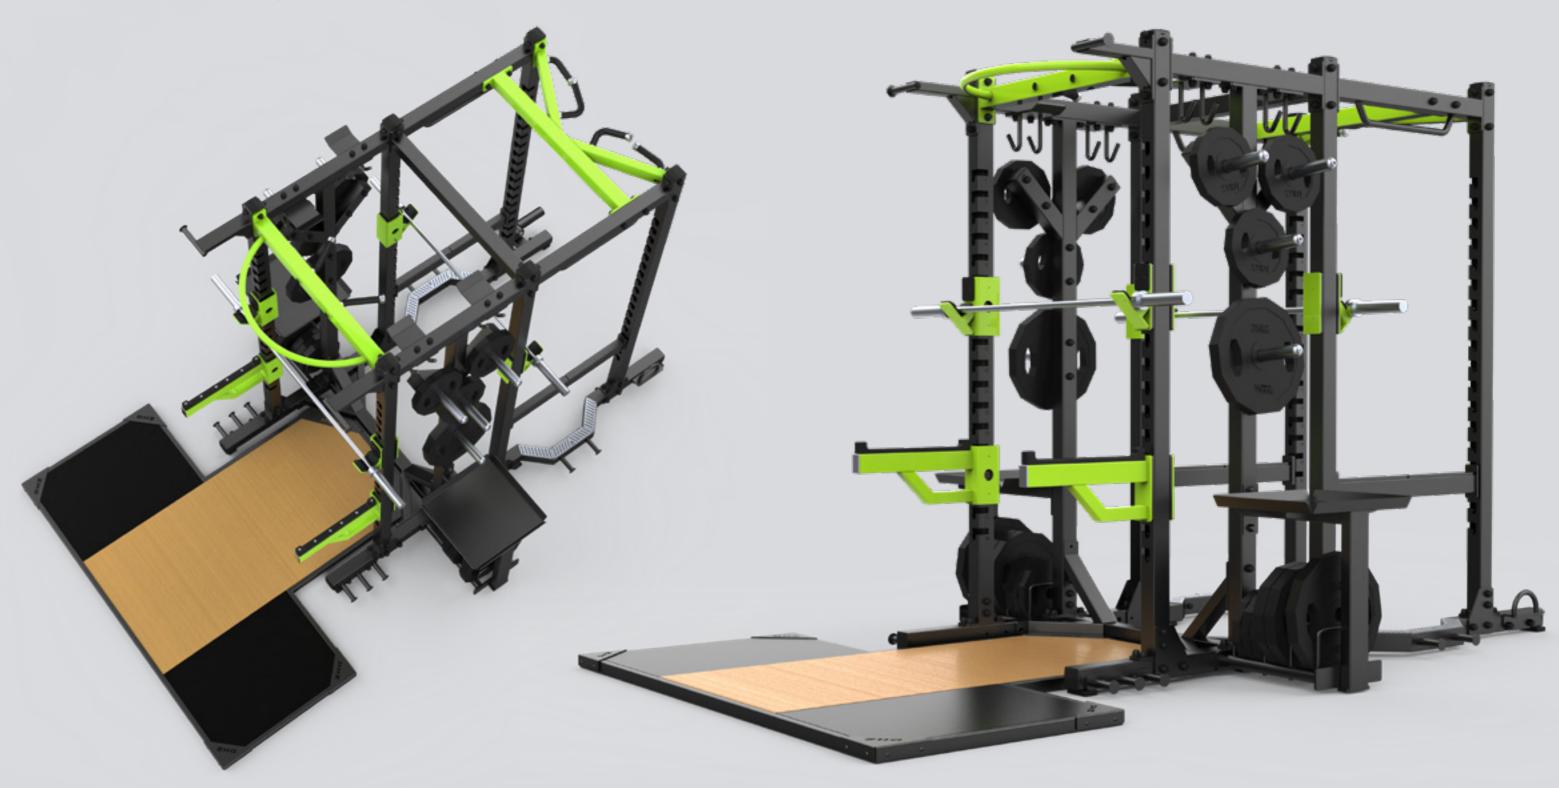

# **PowerFlex Power System / E6255**

Dimension: 2670\*1905\*2360 mm
 Weight: 1144 lbs (520 kg)
 Weight Stack: 141 lbs \* 2 (64 kg \* 2)

■ The PowerFlex Power System, a fully integrated full rack with a functional trainer and lat pull down/low row attachment. This comprehensive system offers everything you need for a complete workout, combining the robustness of a full rack with the versatility of a functional trainer.