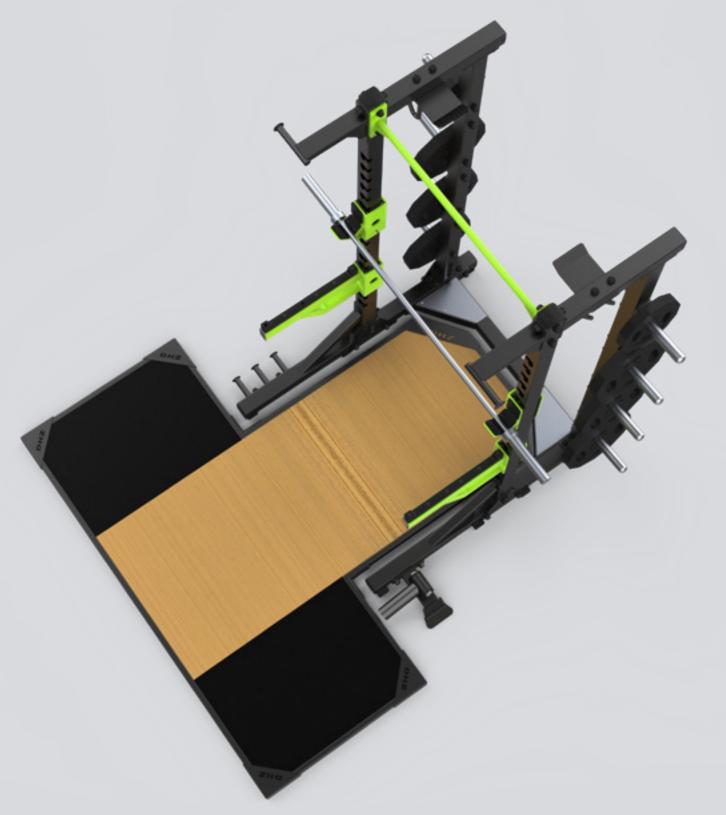

# **PowerFlex Half Rack / E6252A**

Dimension: 1430\*1555\*2370 mm

Weight: 609 lbs ( 277 kg )

■ Weight Stack: Max 440 lbs \* 2 ( 200 kg \* 2 )

Experience the ultimate in versatility with the PowerFlex Half Rack. Built from heavy-duty, commercial-grade materials, this half rack supports plate-loaded functionality, allowing you to tailor your workouts to your strength goals. Its compact design fits seamlessly into any gym space, while still providing the stability and performance you need for effective training.

## **PowerFlex Half Rack / E6252B**

⇒ Dimension: 1430\*1555\*2370 mm

▲ Weight: 891 lbs (405 kg)

■ Weight Stack: 141 lbs \* 2 ( 64 kg \* 2 )

■ The PowerFlex Half Rack with Selectorized functionality offers a streamlined and efficient training experience. This half rack integrates seamlessly with your existing setup, providing a range of exercise options with minimal space requirements. Ideal for those who want to maximize their training variety without sacrificing stability or quality.