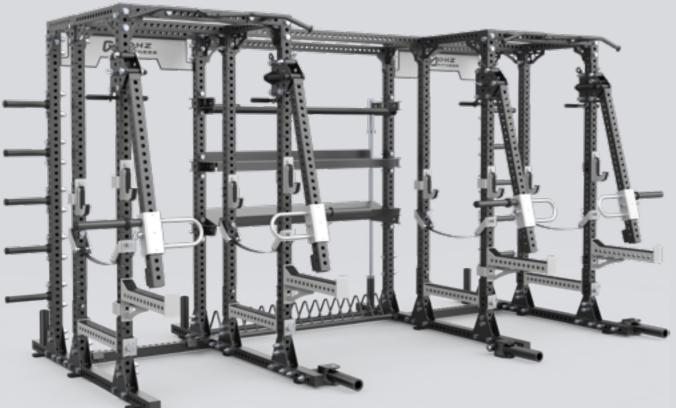

#### E6213

Dimension: 8230 \* 2470 \* 2500 mm

▲ Weight: 1815 kg

Dimension: 5150\*2470\*2500 mm

1028 kg ▲ Weight:

■ Unleash your training potential with our customizable combination racks - add as many as you need for ample storage and limitless workout options, whether for personal or group fitness.