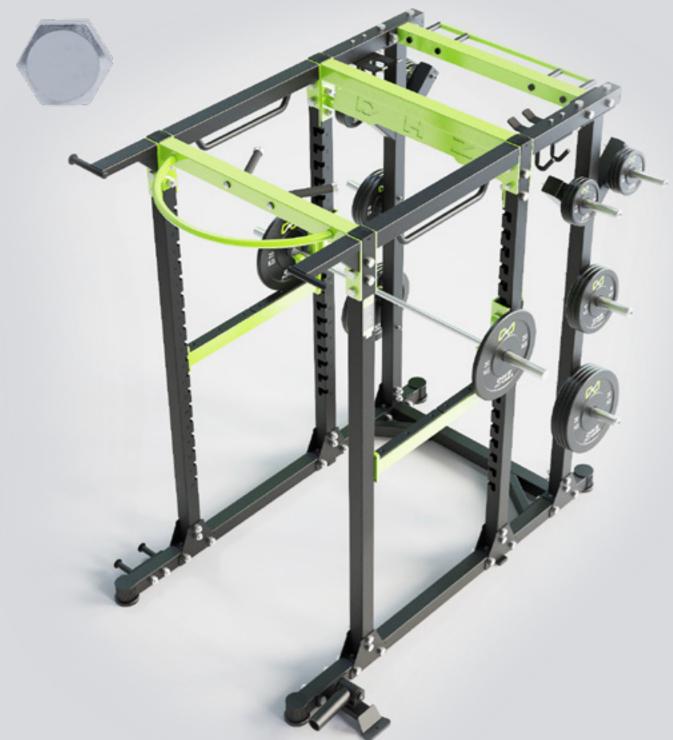

# **Power Half Combo Rack / E6241**

**Stupid Nut Size** 

**Bolt M24** 

Dimension: 3040\*2475\*2465 mm

The Power Half Combo Rack is a best of both worlds solution. A full cage on one side and a space-saving half rack training station on the other create the ultimate flexibility for training. The modular system allows users to choose the training accessories according to their actual training needs without wasting any extra cost.

# **Dual Half Rack** / E6242

**Stupid Nut Size Bolt M24** 

∴ Dimension: 2975\*2475\*2465 mm▲ Weight: 500 kg

The Dual Half Rack achieves excellent space utilization. The mirror-symmetrical design perfectly integrates the two half rack training stations to maximize the training space. The modular system and quick-release columns provide powerful support for training diversity, and the clearly marked hole numbers help users quickly switch the start positions and spotters in different training, simple but efficient.

# Multi Rack / E6243 Stupid Nut Size Bolt M24

↓ Dimension: 2460\*1820\*2465 mm▲ Weight: 686 kg

The Multi Rack is a powerful one-person strength station with a 6-post configuration that creates an area where trainers can focus on performance, while additional storage depth that provides more space between the Training Upright and Storage Upright which creates more room for bench depth and spotter access.

Half Rack / E6244 **Stupid Nut Size Bolt M24** 

Dimension: 1735\*1800\*2465 mm

260 kg A Weight:

■ The Half Rack provides an ideal platform for free weight training which is a very popular unit among strength training enthusiasts. The quickrelease column design makes it easier to switch between different workouts, and the storage space for fitness accessories at your fingertips also provides convenience for training. It not only ensures the safety of free weight training, but also provides an open training environment as much as possible.