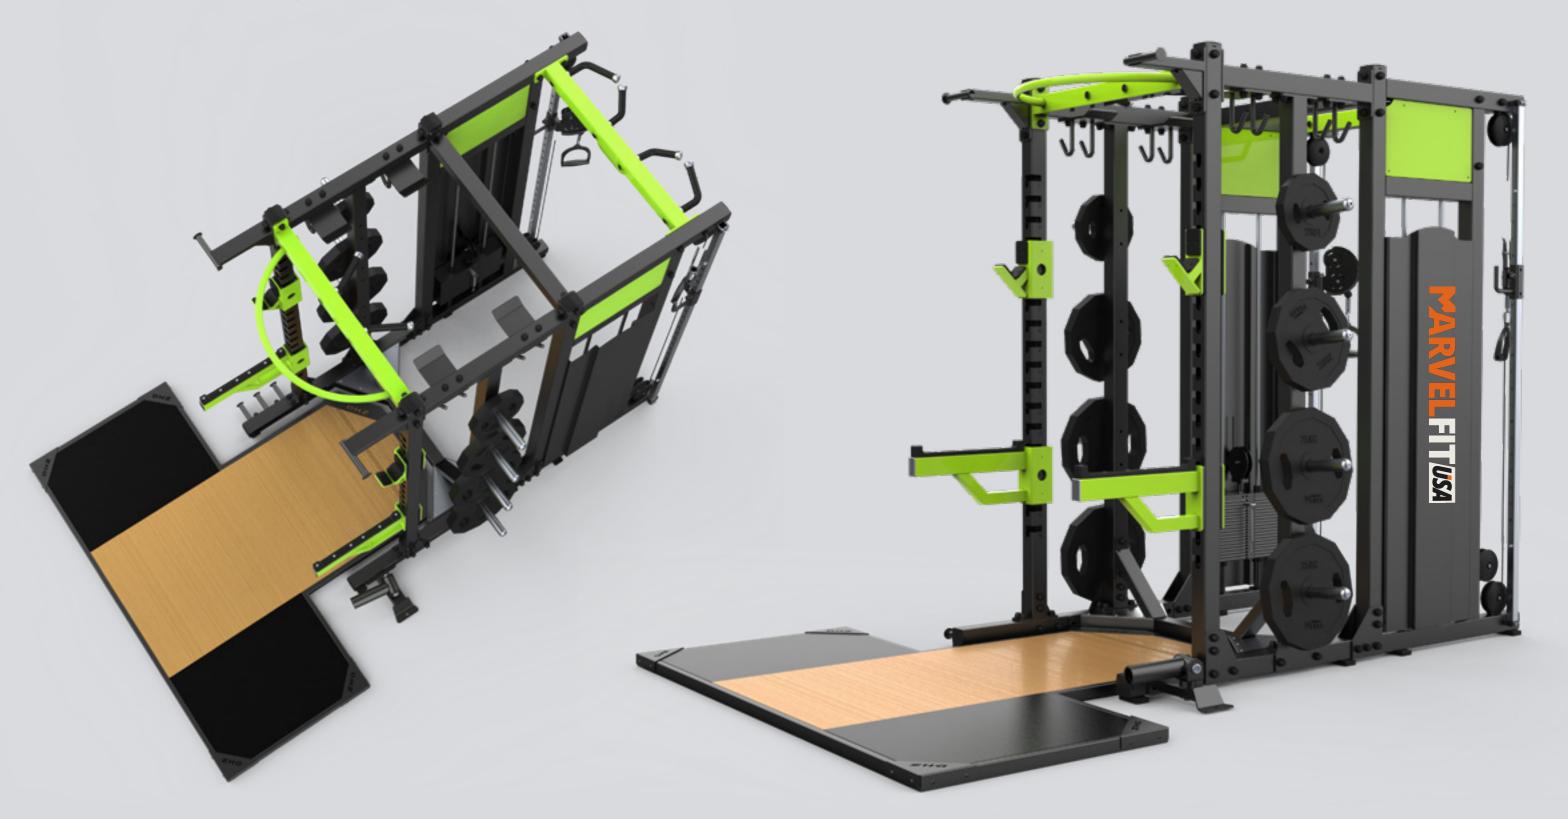

# **PowerFlex Power System / E6255**

Dimension: 2670\*1905\*2360 mm
 Weight: 1144 lbs (520 kg)
 Weight Stack: 141 lbs \* 2 (64 kg \* 2)

■ The PowerFlex Power System, a fully integrated full rack with a functional trainer and lat pull down/low row attachment. This comprehensive system offers everything you need for a complete workout, combining the robustness of a full rack with the versatility of a functional trainer.