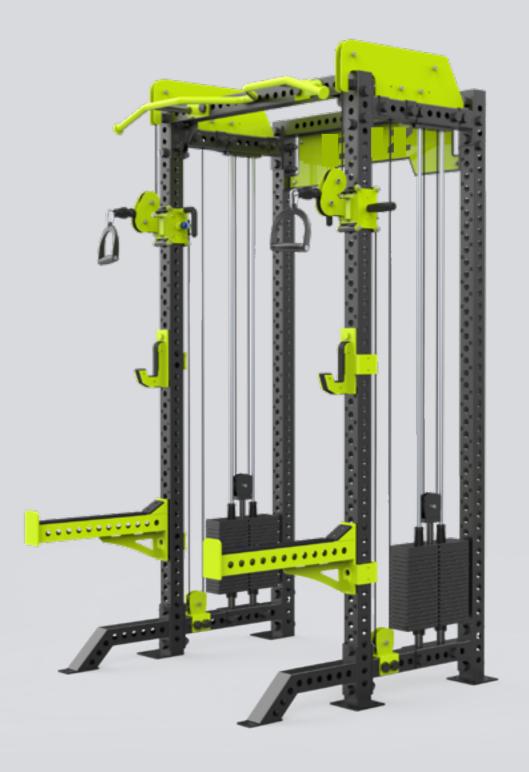

# **PowerFlex Power System / E6255**

Dimension: 2670\*1905\*2360 mm
 Weight: 1144 lbs (520 kg)
 Weight Stack: 141 lbs \* 2 (64 kg \* 2)

■ The PowerFlex Power System, a fully integrated full rack with a functional trainer and lat pull down/low row attachment. This comprehensive system offers everything you need for a complete workout, combining the robustness of a full rack with the versatility of a functional trainer.