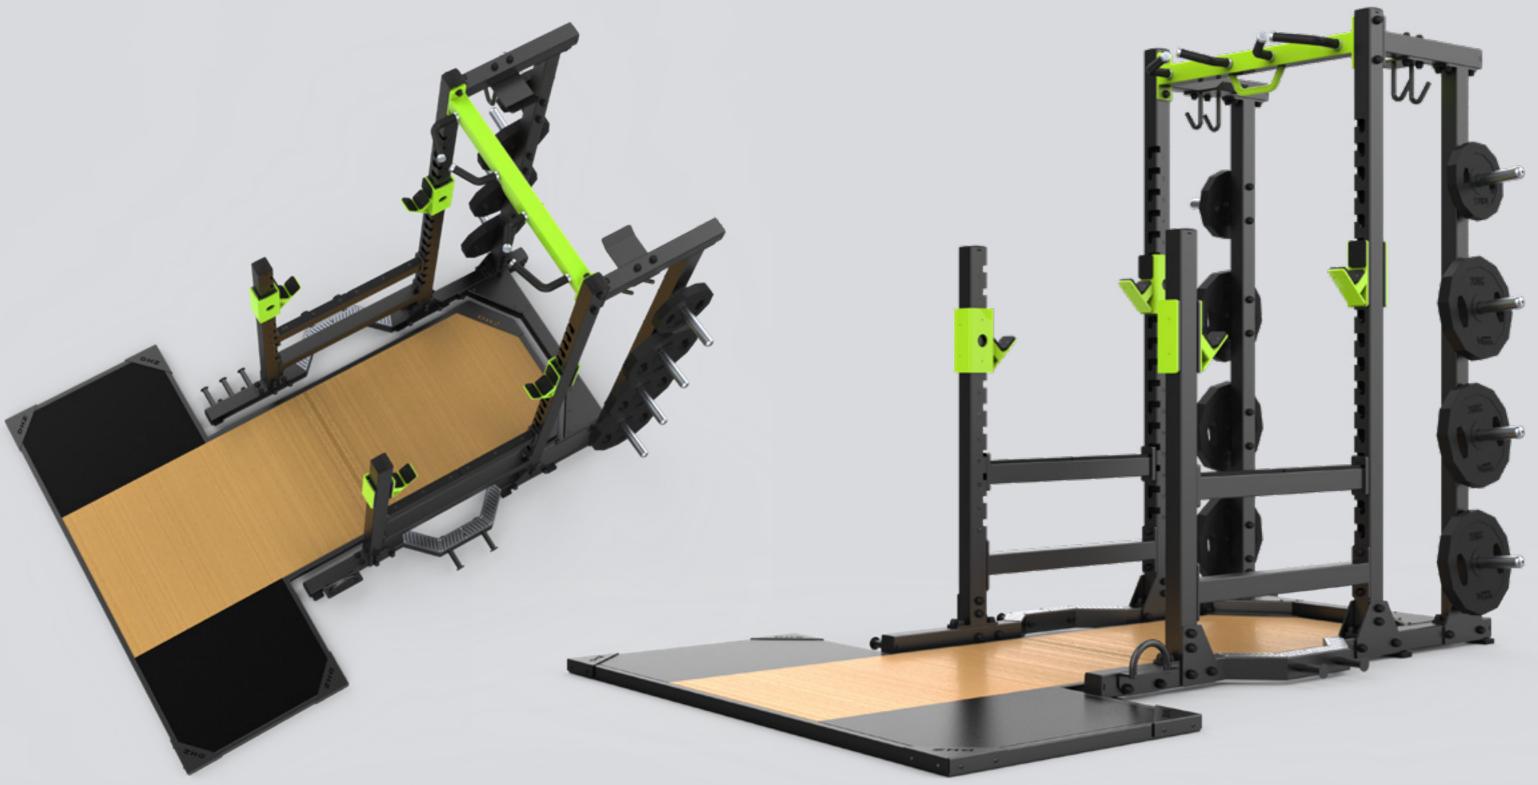

### **PowerFlex Rack / E6253A**

Dimension: 2160\*1670\*2355 mm

△ Weight: 706 lbs ( 321 kg )

■ Weight Stack: Max 440 lbs \* 2 ( 200 kg \* 2 )

The PowerFlex Full Rack delivers unparalleled strength and versatility for your most demanding workouts. This commercial-grade full rack supports plate-loaded functionality, giving you the flexibility to adjust your resistance as needed. Perfect for serious athletes and home gym enthusiasts alike, it ensures a safe and effective lifting environment.

#### PowerFlex Rack / E6253B

Dimension: 2160\*1670\*2355 mm

▲ Weight: 988 lbs (449 kg)

■ Weight Stack: 141 lbs \* 2 (64 kg \* 2)

Achieve peak performance with the PowerFlex Full Rack featuring Selectorized functionality. This full rack is designed to offer maximum versatility and convenience, allowing for quick and easy resistance adjustments. Built from robust materials, it provides a stable and reliable foundation for a wide range of exercises, making it an essential addition to any training facility.