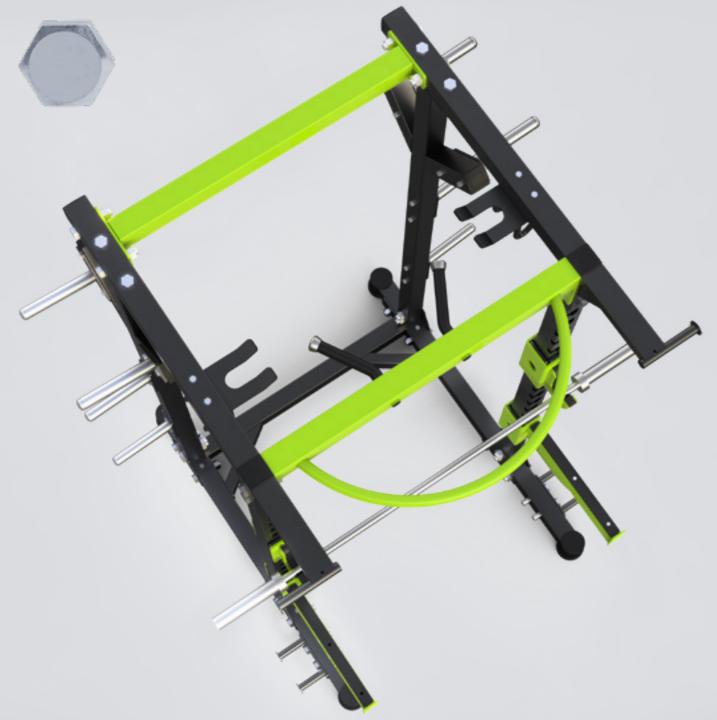

### **PowerFlex Rack / E6253A**

Dimension: 2160\*1670\*2355 mm

△ Weight: 706 lbs ( 321 kg )

■ Weight Stack: Max 440 lbs \* 2 ( 200 kg \* 2 )

The PowerFlex Full Rack delivers unparalleled strength and versatility for your most demanding workouts. This commercial-grade full rack supports plate-loaded functionality, giving you the flexibility to adjust your resistance as needed. Perfect for serious athletes and home gym enthusiasts alike, it ensures a safe and effective lifting environment.