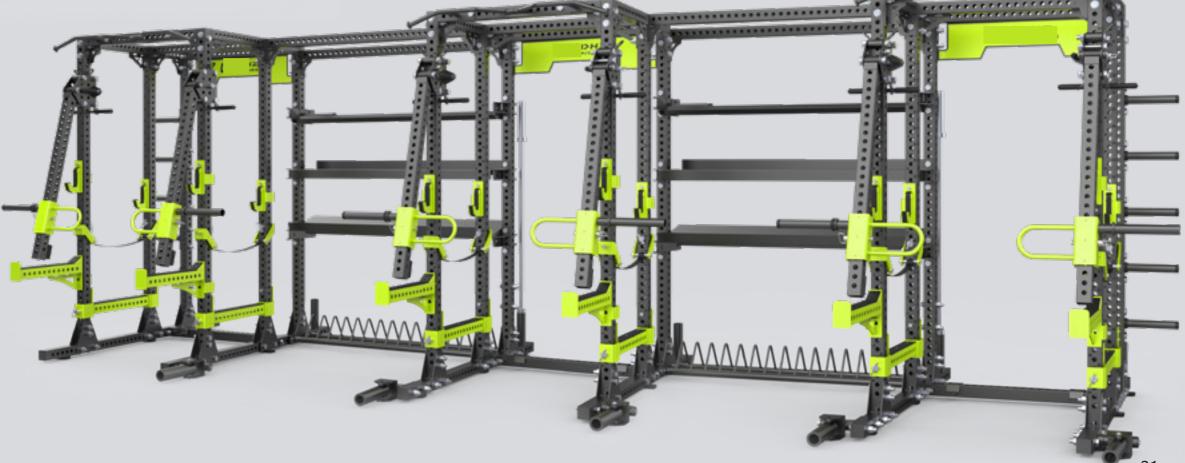

# Versatile. Power. Options.

- Customize your setup with half rack and full rack options.
- Enhance your workouts with integrated functional trainer and attachment options.
- Built from heavy-duty, commercial-grade materials for maximum durability.

**Power Redefined** 