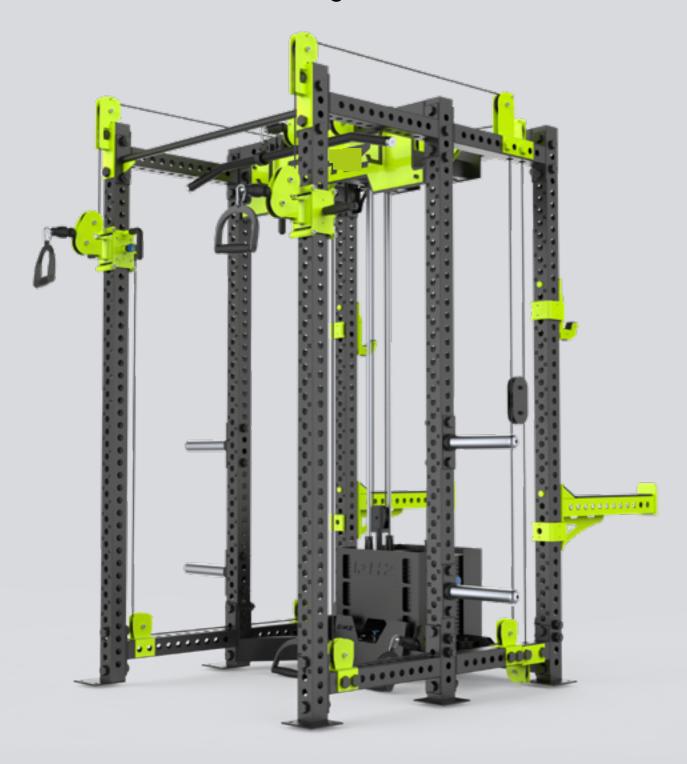

# **PowerFlex Power System / E6255**

Dimension: 2670\*1905\*2360 mm
 Weight: 1144 lbs (520 kg)
 Weight Stack: 141 lbs \* 2 (64 kg \* 2)

■ The PowerFlex Power System, a fully integrated full rack with a functional trainer and lat pull down/low row attachment. This comprehensive system offers everything you need for a complete workout, combining the robustness of a full rack with the versatility of a functional trainer.