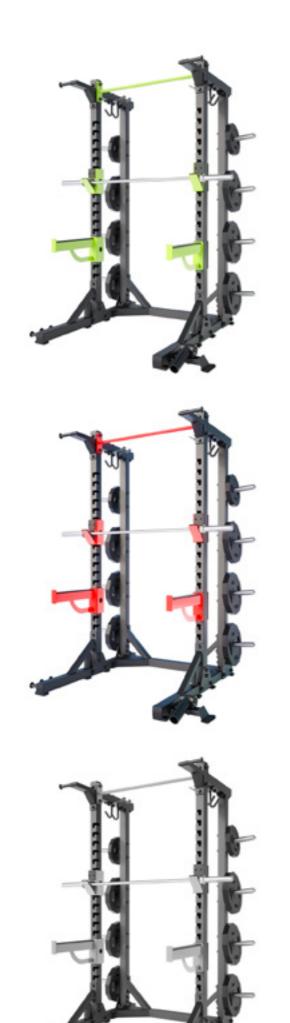

t among strength training enthusiasts. The quickrelease column design makes it easier to switch between different workouts, and the storage space for fitness accessories at your fingertips also provides convenience for training. It not only ensures the safety of free weight training, but also provides an open training environment as much as possible.

# Half Rack / E6254



→ Dimension: 1390\*1520\*2355 mm▲ Weight: 352 lbs (160 kg )

A heavy-duty, flat-foot half rack designed for serious lifters accommodate a wide range of lifting needs. Its space-saving and stable design make it perfect for athletes who prefer to lift outside of the rack. Ideal for both compact gyms and professional training facilities, this half rack ensures a safe and effective workout experience.

# **COLOR OPTIONS**







Holder



Frame





Holder



Frame

Silver



Holder



Frame