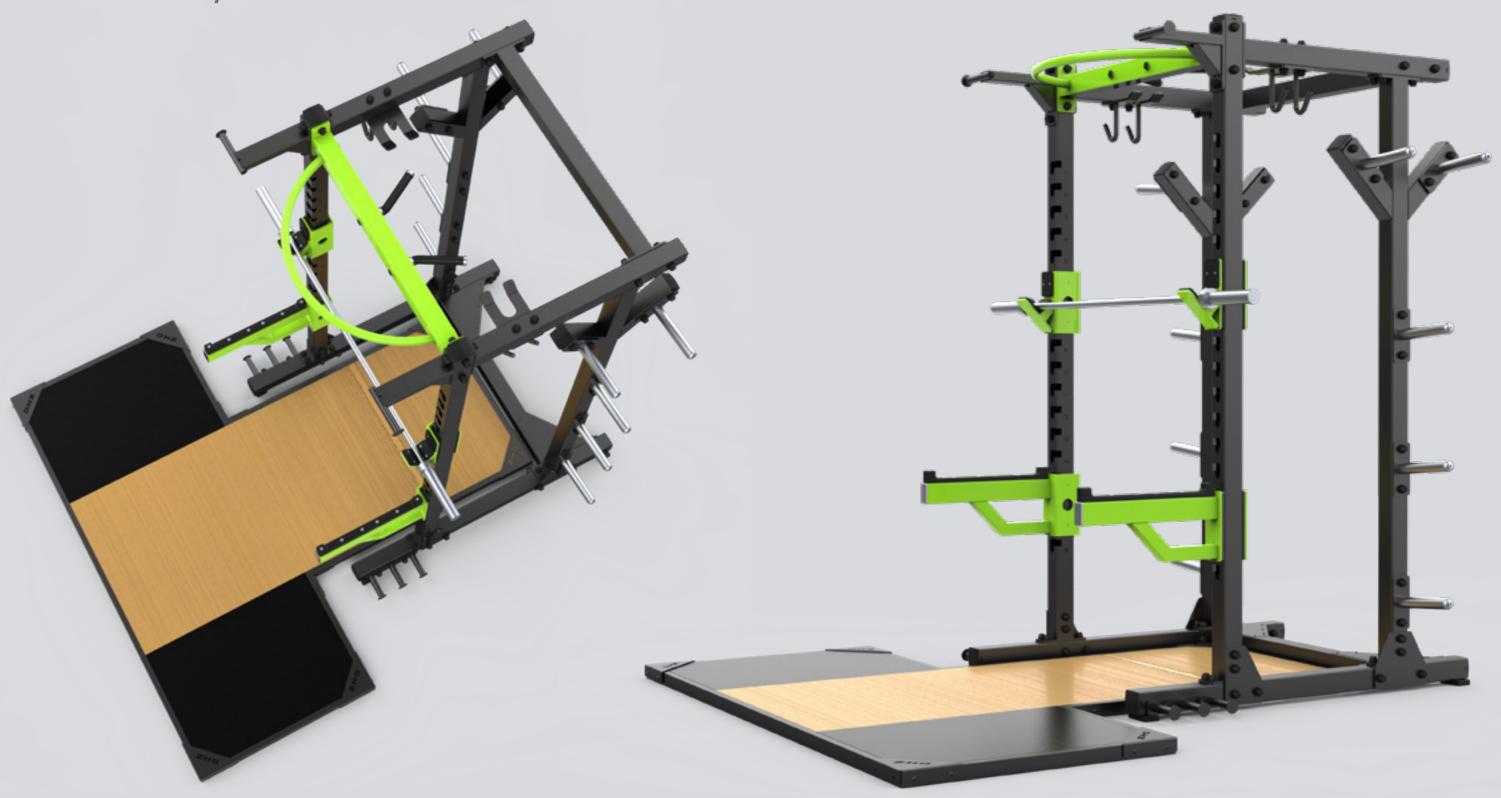

### **PowerFlex Rack / E6253A**

Dimension: 2160\*1670\*2355 mm

△ Weight: 706 lbs ( 321 kg )

■ Weight Stack: Max 440 lbs \* 2 ( 200 kg \* 2 )

The PowerFlex Full Rack delivers unparalleled strength and versatility for your most demanding workouts. This commercial-grade full rack supports plate-loaded functionality, giving you the flexibility to adjust your resistance as needed. Perfect for serious athletes and home gym enthusiasts alike, it ensures a safe and effective lifting environment.

#### PowerFlex Rack / E6253B

Dimension: 2160\*1670\*2355 mm

▲ Weight: 988 lbs (449 kg)

■ Weight Stack: 141 lbs \* 2 (64 kg \* 2)

Achieve peak performance with the PowerFlex Full Rack featuring Selectorized functionality. This full rack is designed to offer maximum versatility and convenience, allowing for quick and easy resistance adjustments. Built from robust materials, it provides a stable and reliable foundation for a wide range of exercises, making it an essential addition to any training facility.