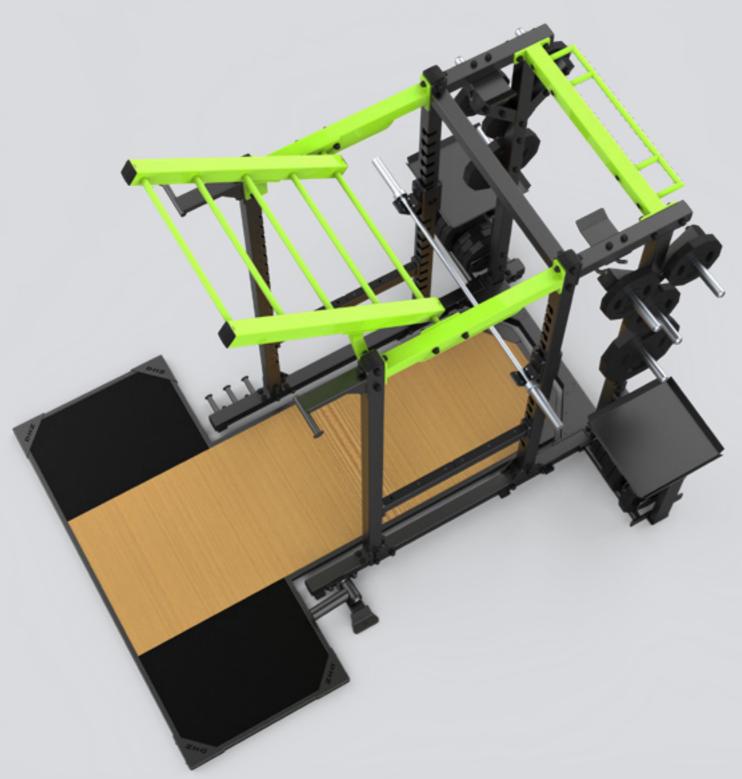

# **PowerFlex Power System / E6255**

Dimension: 2670\*1905\*2360 mm
 Weight: 1144 lbs (520 kg)
 Weight Stack: 141 lbs \* 2 (64 kg \* 2)

■ The PowerFlex Power System, a fully integrated full rack with a functional trainer and lat pull down/low row attachment. This comprehensive system offers everything you need for a complete workout, combining the robustness of a full rack with the versatility of a functional trainer.