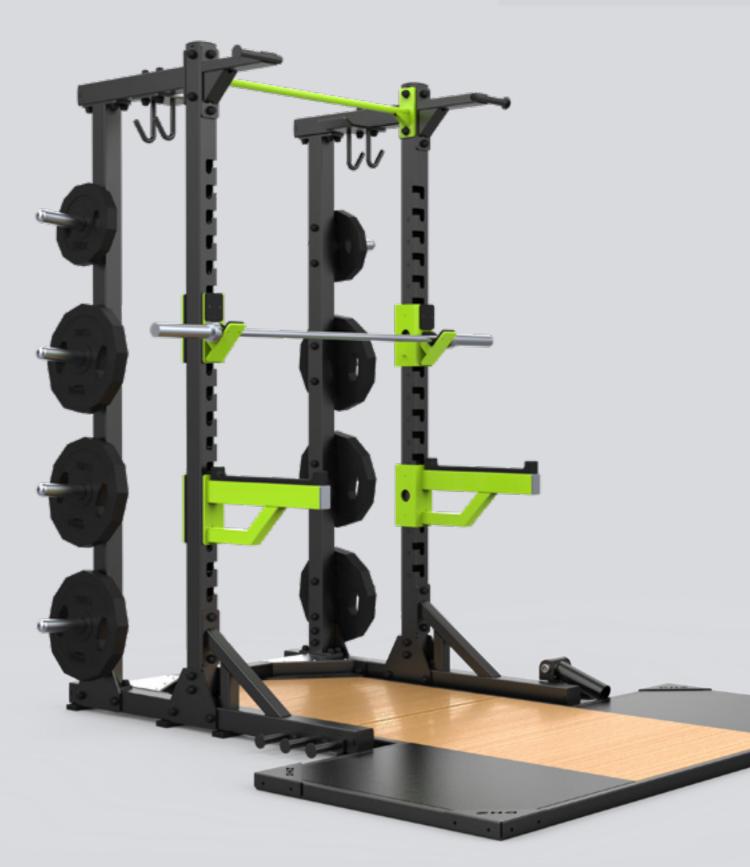

### **PowerFlex Rack / E6253A**

Dimension: 2160\*1670\*2355 mm

△ Weight: 706 lbs ( 321 kg )

■ Weight Stack: Max 440 lbs \* 2 ( 200 kg \* 2 )

The PowerFlex Full Rack delivers unparalleled strength and versatility for your most demanding workouts. This commercial-grade full rack supports plate-loaded functionality, giving you the flexibility to adjust your resistance as needed. Perfect for serious athletes and home gym enthusiasts alike, it ensures a safe and effective lifting environment.

#### PowerFlex Rack / E6253B

Dimension: 2160\*1670\*2355 mm

▲ Weight: 988 lbs (449 kg)

■ Weight Stack: 141 lbs \* 2 (64 kg \* 2)

Achieve peak performance with the PowerFlex Full Rack featuring Selectorized functionality. This full rack is designed to offer maximum versatility and convenience, allowing for quick and easy resistance adjustments. Built from robust materials, it provides a stable and reliable foundation for a wide range of exercises, making it an essential addition to any training facility.