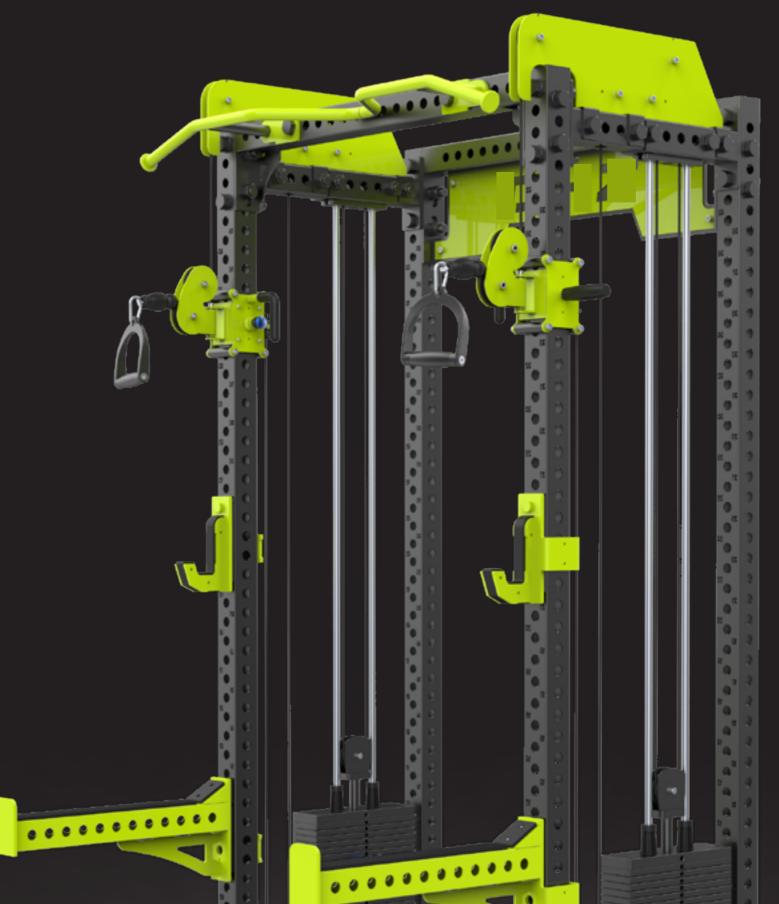

# **PowerFlex Power System / E6255**

Dimension: 2670\*1905\*2360 mm
 Weight: 1144 lbs (520 kg)
 Weight Stack: 141 lbs \* 2 (64 kg \* 2)

■ The PowerFlex Power System, a fully integrated full rack with a functional trainer and lat pull down/low row attachment. This comprehensive system offers everything you need for a complete workout, combining the robustness of a full rack with the versatility of a functional trainer.