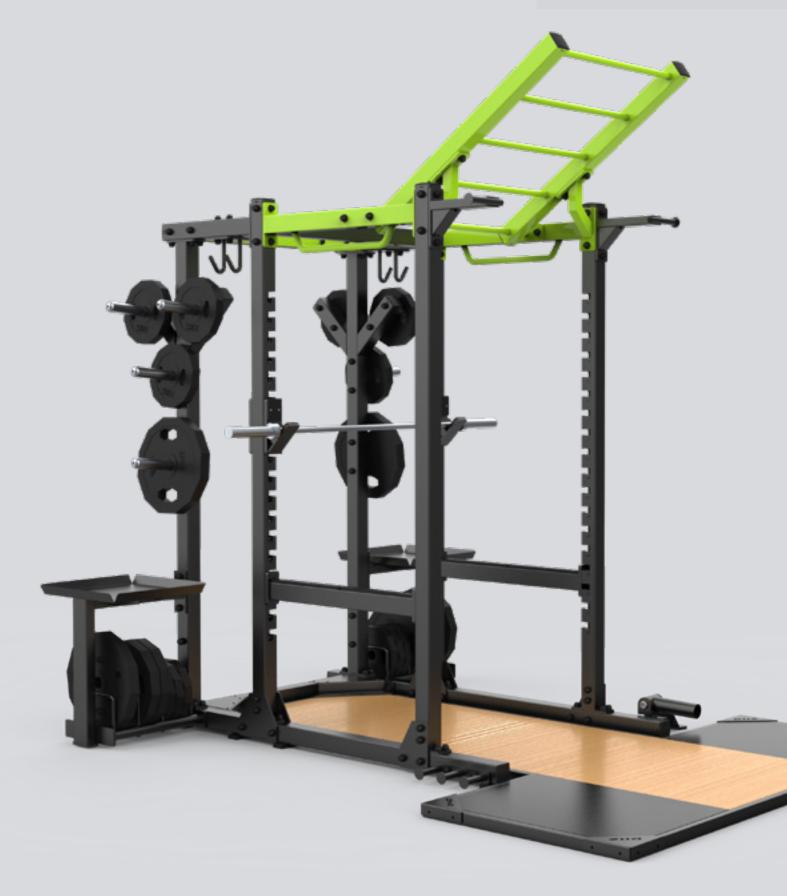

#### PowerFlex Rack / E6253B

Dimension: 2160\*1670\*2355 mm

▲ Weight: 988 lbs (449 kg)

■ Weight Stack: 141 lbs \* 2 (64 kg \* 2)

Achieve peak performance with the PowerFlex Full Rack featuring Selectorized functionality. This full rack is designed to offer maximum versatility and convenience, allowing for quick and easy resistance adjustments. Built from robust materials, it provides a stable and reliable foundation for a wide range of exercises, making it an essential addition to any training facility.

# **PowerFlex Power System / E6255**

Dimension: 2670\*1905\*2360 mm
 Weight: 1144 lbs (520 kg)
 Weight Stack: 141 lbs \* 2 (64 kg \* 2)

■ The PowerFlex Power System, a fully integrated full rack with a functional trainer and lat pull down/low row attachment. This comprehensive system offers everything you need for a complete workout, combining the robustness of a full rack with the versatility of a functional trainer.