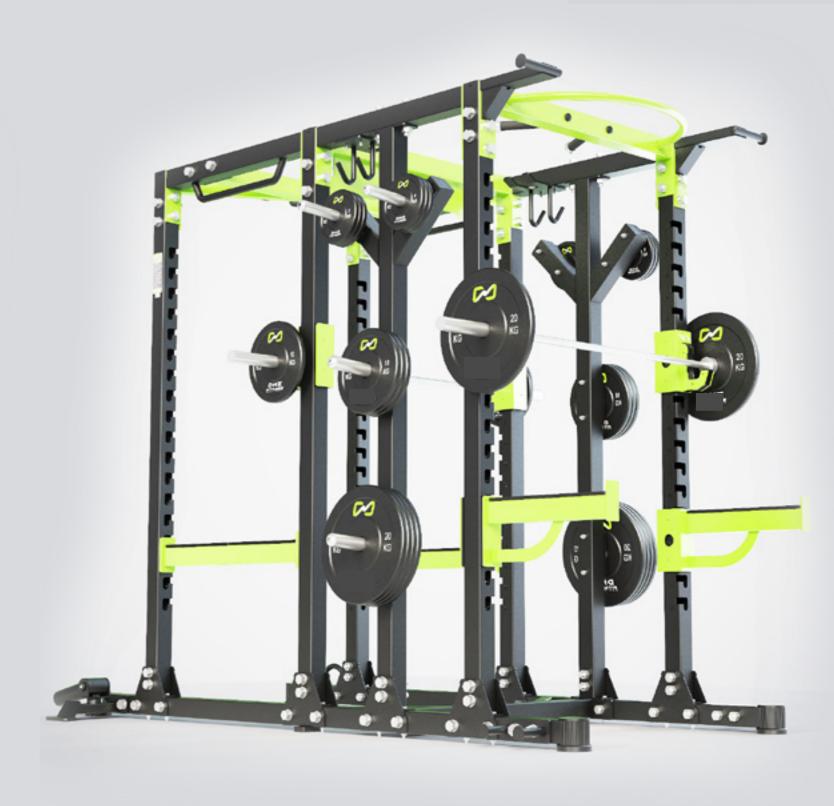

# **PowerFlex Power System / E6255**

Dimension: 2670\*1905\*2360 mm
 Weight: 1144 lbs (520 kg)
 Weight Stack: 141 lbs \* 2 (64 kg \* 2)

■ The PowerFlex Power System, a fully integrated full rack with a functional trainer and lat pull down/low row attachment. This comprehensive system offers everything you need for a complete workout, combining the robustness of a full rack with the versatility of a functional trainer.