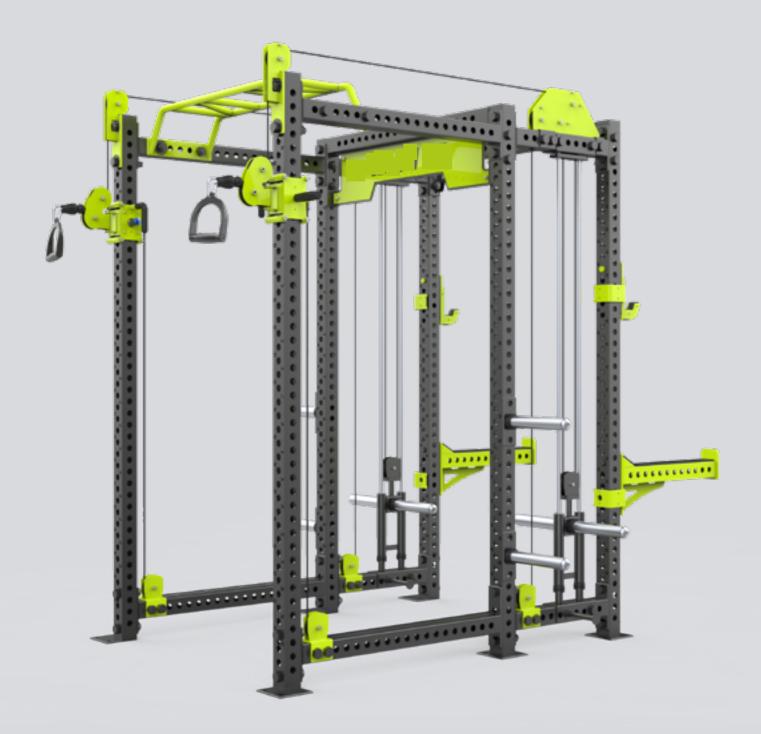

# **PowerFlex Power System / E6255**

Dimension: 2670\*1905\*2360 mm
 Weight: 1144 lbs (520 kg)
 Weight Stack: 141 lbs \* 2 (64 kg \* 2)

■ The PowerFlex Power System, a fully integrated full rack with a functional trainer and lat pull down/low row attachment. This comprehensive system offers everything you need for a complete workout, combining the robustness of a full rack with the versatility of a functional trainer.