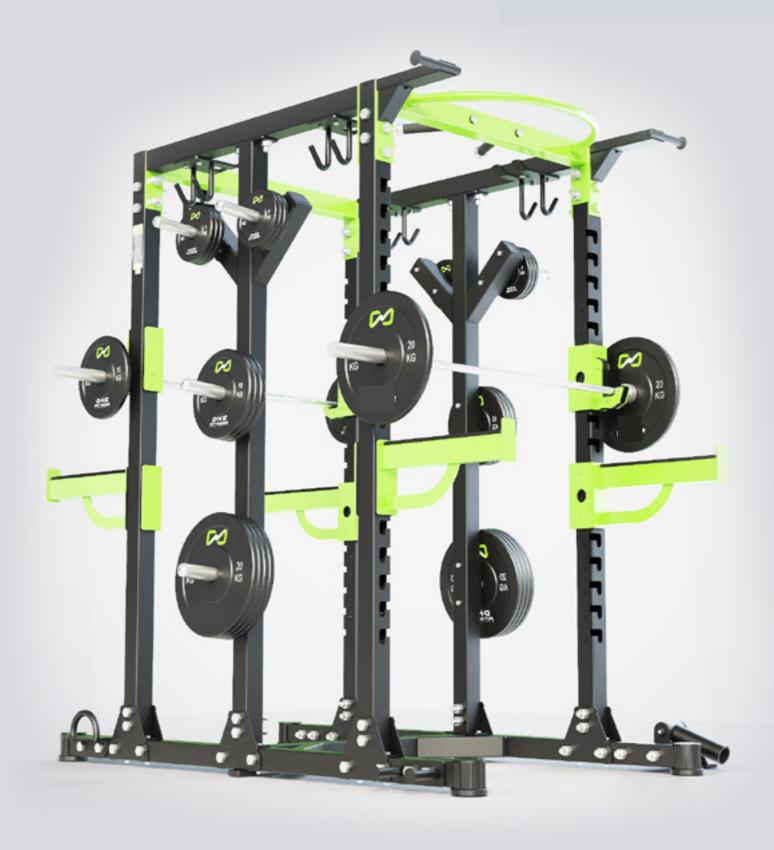

# **Power Half Combo Rack / E6241**

**Stupid Nut Size** 

**Bolt M24** 

Dimension: 3040\*2475\*2465 mm

The Power Half Combo Rack is a best of both worlds solution. A full cage on one side and a space-saving half rack training station on the other create the ultimate flexibility for training. The modular system allows users to choose the training accessories according to their actual training needs without wasting any extra cost.

# **Dual Half Rack** / E6242

**Stupid Nut Size Bolt M24** 

∴ Dimension: 2975\*2475\*2465 mm▲ Weight: 500 kg

The Dual Half Rack achieves excellent space utilization. The mirror-symmetrical design perfectly integrates the two half rack training stations to maximize the training space. The modular system and quick-release columns provide powerful support for training diversity, and the clearly marked hole numbers help users quickly switch the start positions and spotters in different training, simple but efficient.

# Multi Rack / E6243 Stupid Nut Size Bolt M24

↓ Dimension: 2460\*1820\*2465 mm▲ Weight: 686 kg

The Multi Rack is a powerful one-person strength station with a 6-post configuration that creates an area where trainers can focus on performance, while additional storage depth that provides more space between the Training Upright and Storage Upright which creates more room for bench depth and spotter access.

Half Rack / E6244 **Stupid Nut Size Bolt M24** 

Dimension: 1735\*1800\*2465 mm

260 kg A Weight:

■ The Half Rack provides an ideal platform for free weight training which is a very popular unit among strength training enthusiasts. The quickrelease column design makes it easier to switch between different workouts, and the storage space for fitness accessories at your fingertips also provides convenience for training. It not only ensures the safety of free weight training, but also provides an open training environment as much as possible.