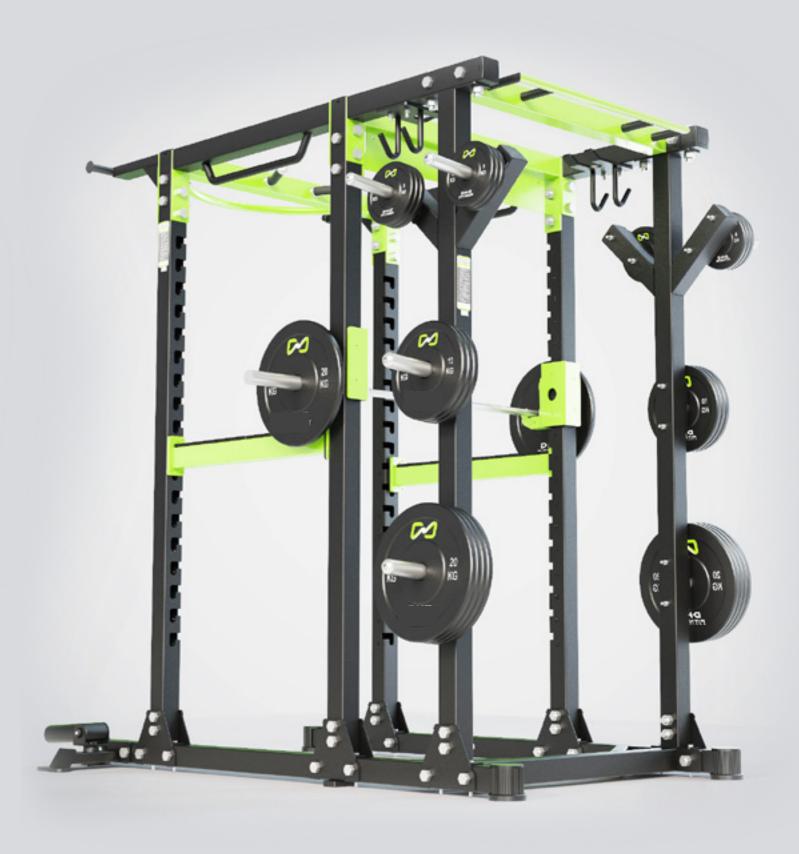

# **Power Half Combo Rack / E6241**

**Stupid Nut Size** 

**Bolt M24** 

Dimension: 3040\*2475\*2465 mm

The Power Half Combo Rack is a best of both worlds solution. A full cage on one side and a space-saving half rack training station on the other create the ultimate flexibility for training. The modular system allows users to choose the training accessories according to their actual training needs without wasting any extra cost.

# **Dual Half Rack** / E6242

**Stupid Nut Size Bolt M24** 

∴ Dimension: 2975\*2475\*2465 mm▲ Weight: 500 kg

The Dual Half Rack achieves excellent space utilization. The mirror-symmetrical design perfectly integrates the two half rack training stations to maximize the training space. The modular system and quick-release columns provide powerful support for training diversity, and the clearly marked hole numbers help users quickly switch the start positions and spotters in different training, simple but efficient.

# Multi Rack / E6243 Stupid Nut Size Bolt M24

↓ Dimension: 2460\*1820\*2465 mm▲ Weight: 686 kg

The Multi Rack is a powerful one-person strength station with a 6-post configuration that creates an area where trainers can focus on performance, while additional storage depth that provides more space between the Training Upright and Storage Upright which creates more room for bench depth and spotter access.

Half Rack / E6244 **Stupid Nut Size Bolt M24** 

Dimension: 1735\*1800\*2465 mm

260 kg A Weight:

■ The Half Rack provides an ideal platform for free weight training which is a very popular unit among strength training enthusiasts. The quickrelease column design makes it easier to switch between different workouts, and the storage space for fitness accessories at your fingertips also provides convenience for training. It not only ensures the safety of free weight training, but also provides an open training environment as much as possible.