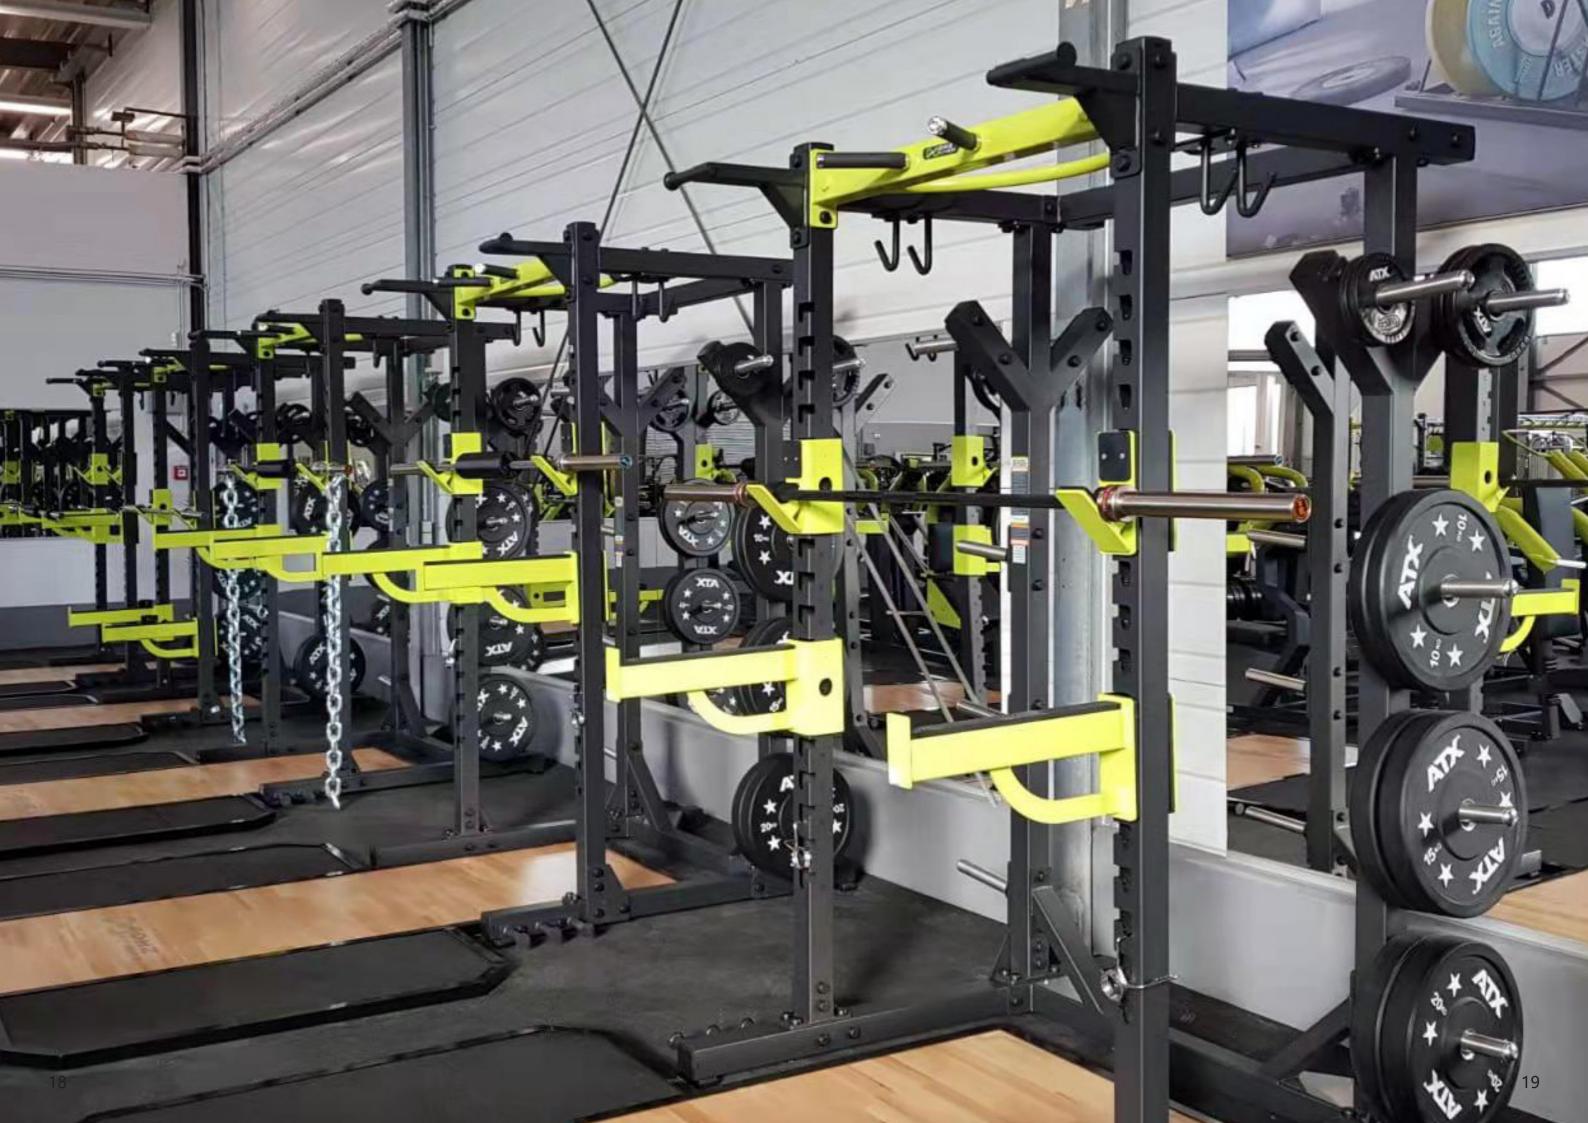

#### E6213

Dimension: 8230 \* 2470 \* 2500 mm

▲ Weight: 1815 kg

Dimension: 5150\*2470\*2500 mm

1028 kg ▲ Weight:

■ Unleash your training potential with our customizable combination racks - add as many as you need for ample storage and limitless workout options, whether for personal or group fitness.