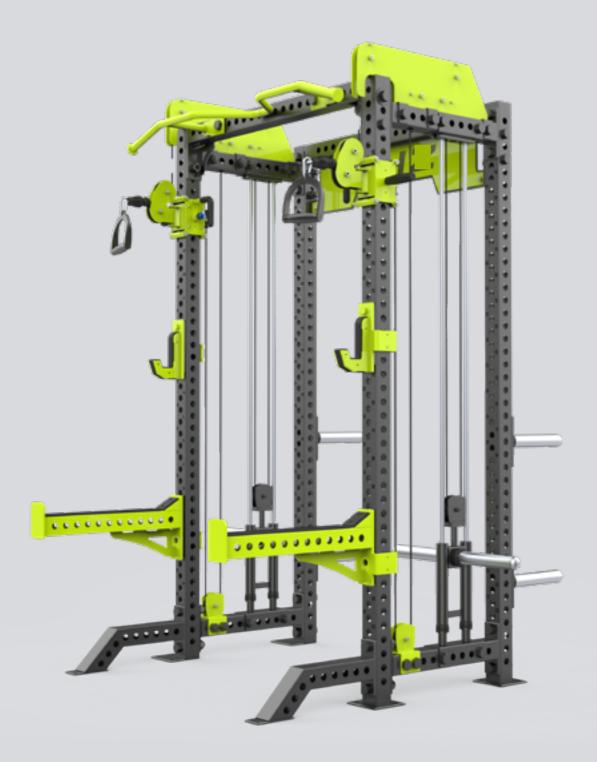

# **PowerFlex Power System / E6255**

Dimension: 2670\*1905\*2360 mm
 Weight: 1144 lbs (520 kg)
 Weight Stack: 141 lbs \* 2 (64 kg \* 2)

■ The PowerFlex Power System, a fully integrated full rack with a functional trainer and lat pull down/low row attachment. This comprehensive system offers everything you need for a complete workout, combining the robustness of a full rack with the versatility of a functional trainer.