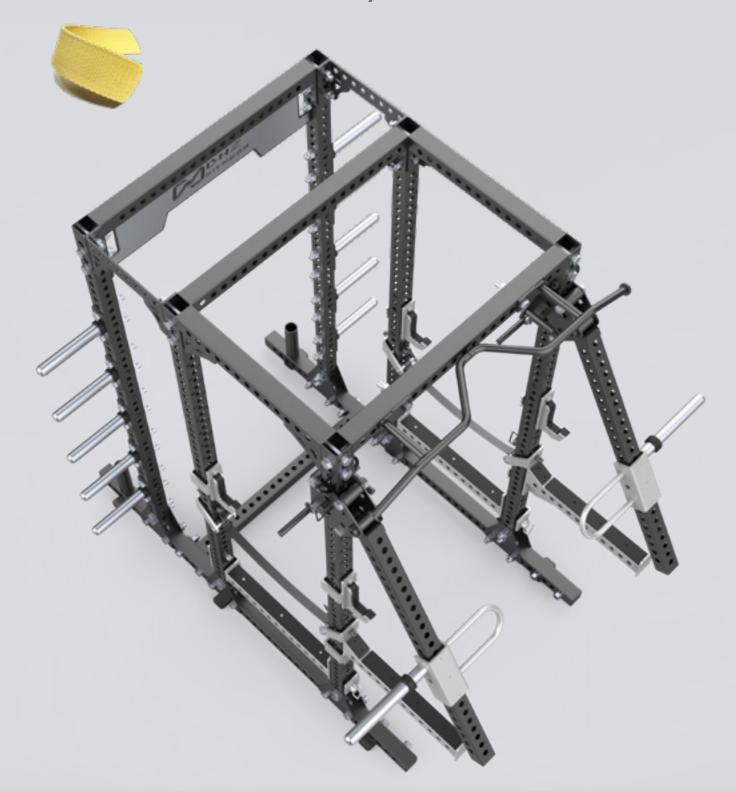

# **PowerFlex Half Rack / E6252A**

Dimension: 1430\*1555\*2370 mm

Weight: 609 lbs ( 277 kg )

■ Weight Stack: Max 440 lbs \* 2 ( 200 kg \* 2 )

Experience the ultimate in versatility with the PowerFlex Half Rack. Built from heavy-duty, commercial-grade materials, this half rack supports plate-loaded functionality, allowing you to tailor your workouts to your strength goals. Its compact design fits seamlessly into any gym space, while still providing the stability and performance you need for effective training.

## **PowerFlex Half Rack / E6252B**

⇒ Dimension: 1430\*1555\*2370 mm

▲ Weight: 891 lbs (405 kg)

■ Weight Stack: 141 lbs \* 2 ( 64 kg \* 2 )

■ The PowerFlex Half Rack with Selectorized functionality offers a streamlined and efficient training experience. This half rack integrates seamlessly with your existing setup, providing a range of exercise options with minimal space requirements. Ideal for those who want to maximize their training variety without sacrificing stability or quality.