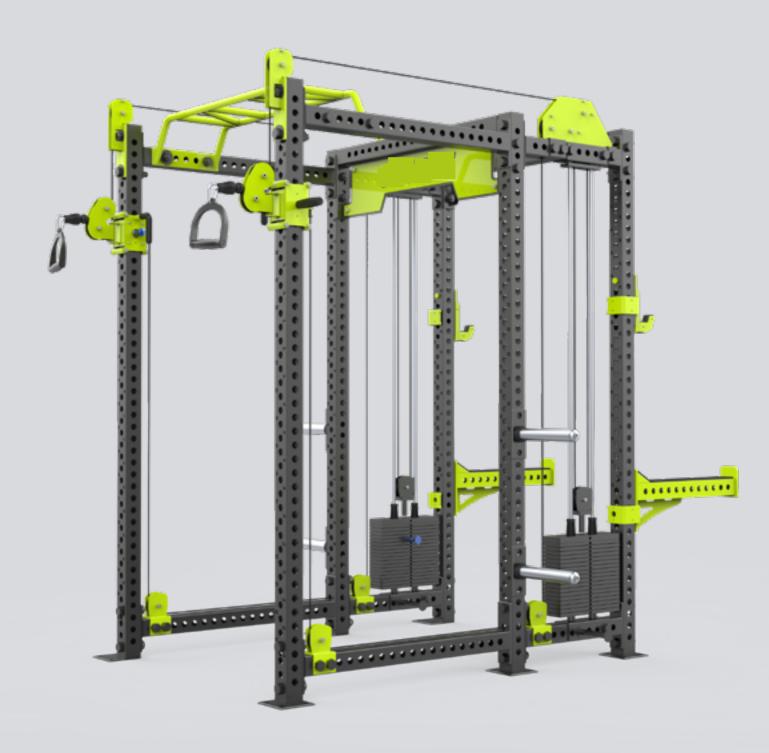

# **PowerFlex Power System / E6255**

Dimension: 2670\*1905\*2360 mm
 Weight: 1144 lbs (520 kg)
 Weight Stack: 141 lbs \* 2 (64 kg \* 2)

■ The PowerFlex Power System, a fully integrated full rack with a functional trainer and lat pull down/low row attachment. This comprehensive system offers everything you need for a complete workout, combining the robustness of a full rack with the versatility of a functional trainer.