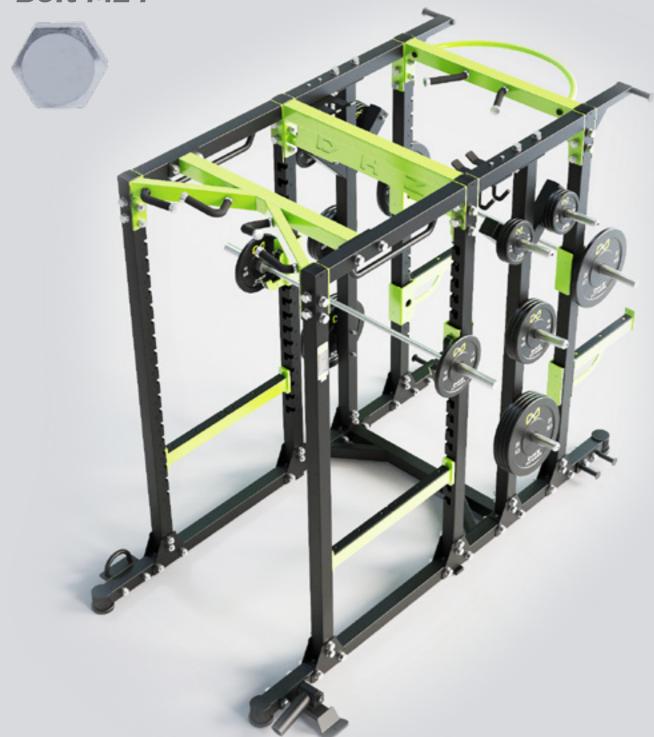

# **PowerFlex Power System / E6255**

Dimension: 2670\*1905\*2360 mm
 Weight: 1144 lbs (520 kg)
 Weight Stack: 141 lbs \* 2 (64 kg \* 2)

■ The PowerFlex Power System, a fully integrated full rack with a functional trainer and lat pull down/low row attachment. This comprehensive system offers everything you need for a complete workout, combining the robustness of a full rack with the versatility of a functional trainer.