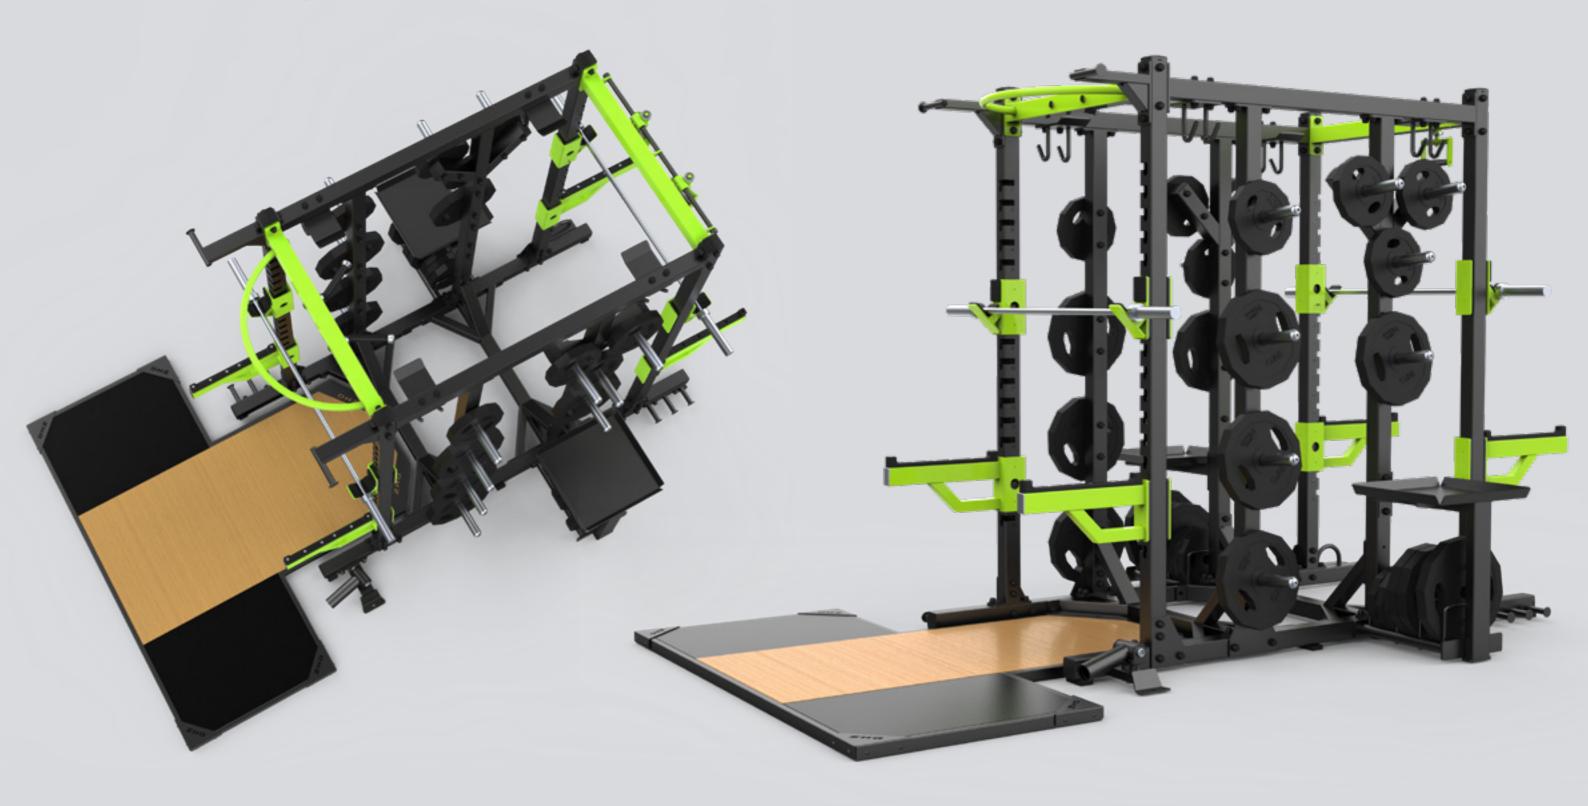

# Versatile. Power. Options.

- Customize your setup with half rack and full rack options.
- Enhance your workouts with integrated functional trainer and attachment options.
- Built from heavy-duty, commercial-grade materials for maximum durability.

**Power Redefined** 

# **PowerFlex Power System / E6255**

Dimension: 2670\*1905\*2360 mm
 Weight: 1144 lbs (520 kg)
 Weight Stack: 141 lbs \* 2 (64 kg \* 2)

■ The PowerFlex Power System, a fully integrated full rack with a functional trainer and lat pull down/low row attachment. This comprehensive system offers everything you need for a complete workout, combining the robustness of a full rack with the versatility of a functional trainer.