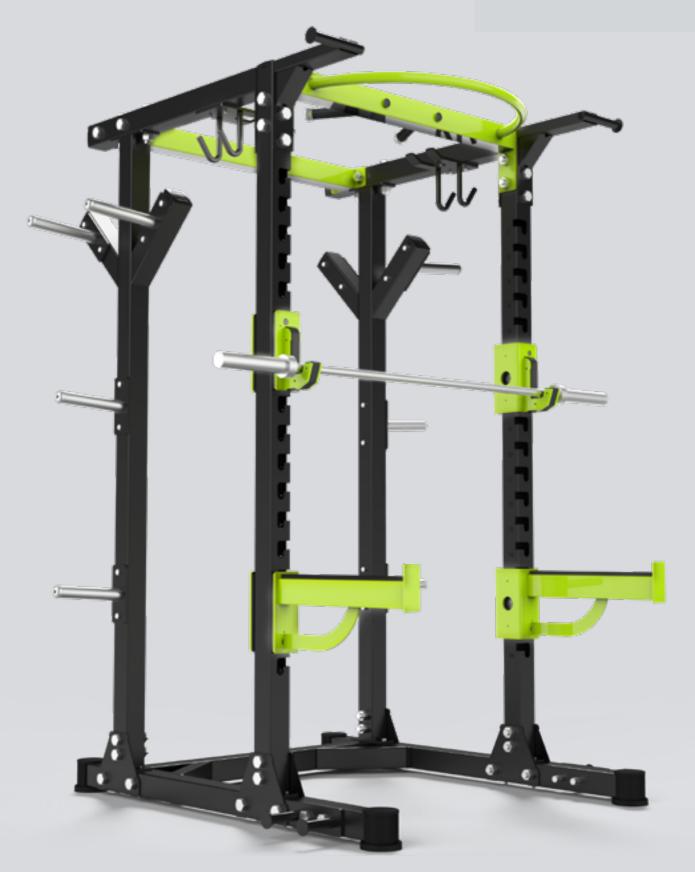

# **PowerFlex Power System / E6255**

Dimension: 2670\*1905\*2360 mm
 Weight: 1144 lbs (520 kg)
 Weight Stack: 141 lbs \* 2 (64 kg \* 2)

■ The PowerFlex Power System, a fully integrated full rack with a functional trainer and lat pull down/low row attachment. This comprehensive system offers everything you need for a complete workout, combining the robustness of a full rack with the versatility of a functional trainer.