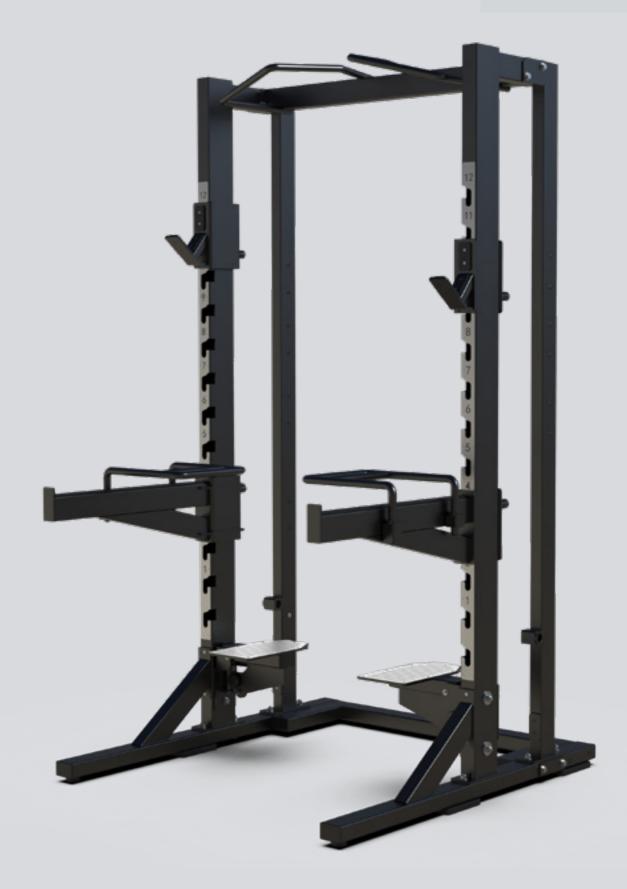

# **PowerFlex Half Rack / E6252A**

Dimension: 1430\*1555\*2370 mm

Weight: 609 lbs ( 277 kg )

■ Weight Stack: Max 440 lbs \* 2 ( 200 kg \* 2 )

Experience the ultimate in versatility with the PowerFlex Half Rack. Built from heavy-duty, commercial-grade materials, this half rack supports plate-loaded functionality, allowing you to tailor your workouts to your strength goals. Its compact design fits seamlessly into any gym space, while still providing the stability and performance you need for effective training.

## **PowerFlex Half Rack / E6252B**

⇒ Dimension: 1430\*1555\*2370 mm

▲ Weight: 891 lbs (405 kg)

■ Weight Stack: 141 lbs \* 2 ( 64 kg \* 2 )

■ The PowerFlex Half Rack with Selectorized functionality offers a streamlined and efficient training experience. This half rack integrates seamlessly with your existing setup, providing a range of exercise options with minimal space requirements. Ideal for those who want to maximize their training variety without sacrificing stability or quality.