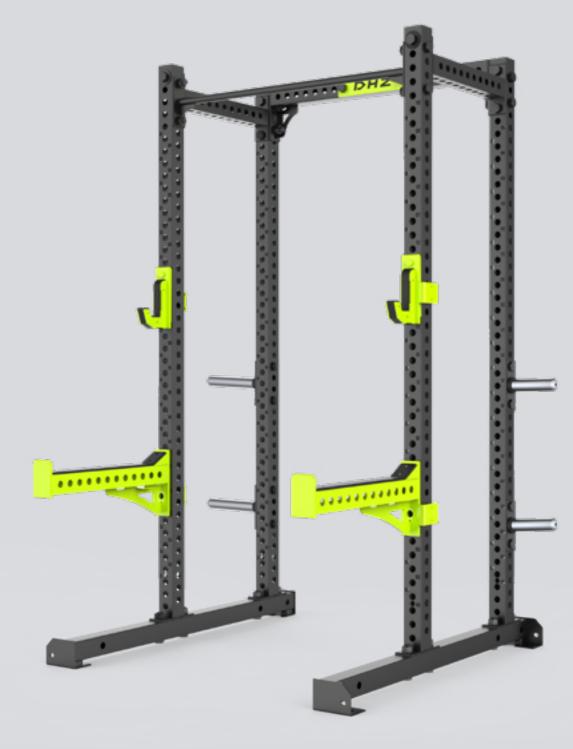

#### PowerFlex Rack / E6253B

Dimension: 2160\*1670\*2355 mm

▲ Weight: 988 lbs (449 kg)

■ Weight Stack: 141 lbs \* 2 (64 kg \* 2)

Achieve peak performance with the PowerFlex Full Rack featuring Selectorized functionality. This full rack is designed to offer maximum versatility and convenience, allowing for quick and easy resistance adjustments. Built from robust materials, it provides a stable and reliable foundation for a wide range of exercises, making it an essential addition to any training facility.