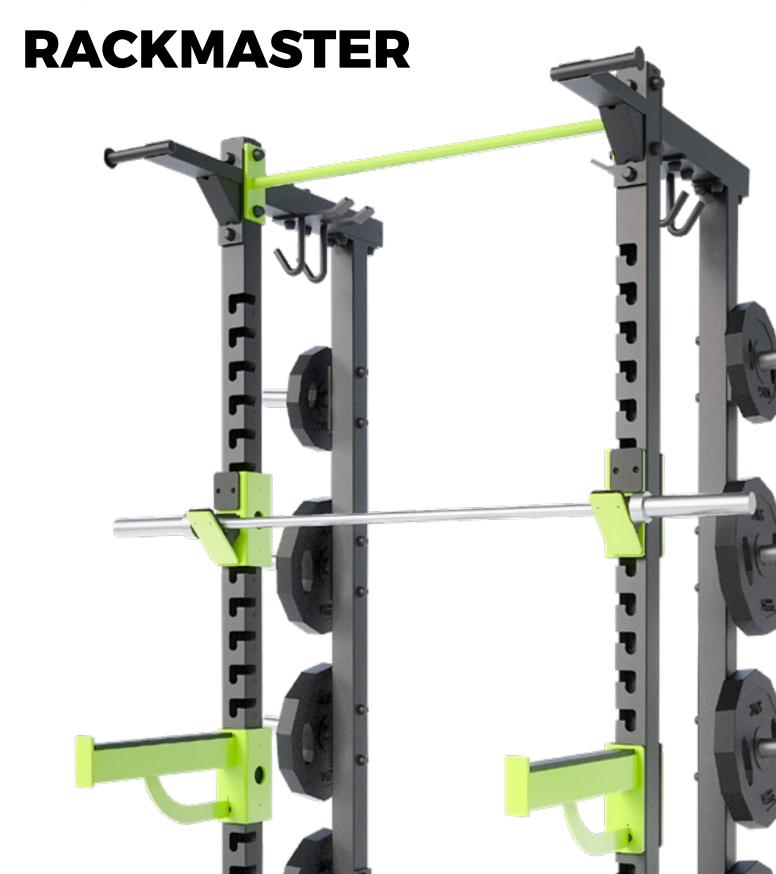

# **PowerFlex Half Rack / E6252A**

Dimension: 1430\*1555\*2370 mm

Weight: 609 lbs ( 277 kg )

■ Weight Stack: Max 440 lbs \* 2 ( 200 kg \* 2 )

Experience the ultimate in versatility with the PowerFlex Half Rack. Built from heavy-duty, commercial-grade materials, this half rack supports plate-loaded functionality, allowing you to tailor your workouts to your strength goals. Its compact design fits seamlessly into any gym space, while still providing the stability and performance you need for effective training.

## **PowerFlex Half Rack / E6252B**

⇒ Dimension: 1430\*1555\*2370 mm

▲ Weight: 891 lbs (405 kg)

■ Weight Stack: 141 lbs \* 2 ( 64 kg \* 2 )

■ The PowerFlex Half Rack with Selectorized functionality offers a streamlined and efficient training experience. This half rack integrates seamlessly with your existing setup, providing a range of exercise options with minimal space requirements. Ideal for those who want to maximize their training variety without sacrificing stability or quality.