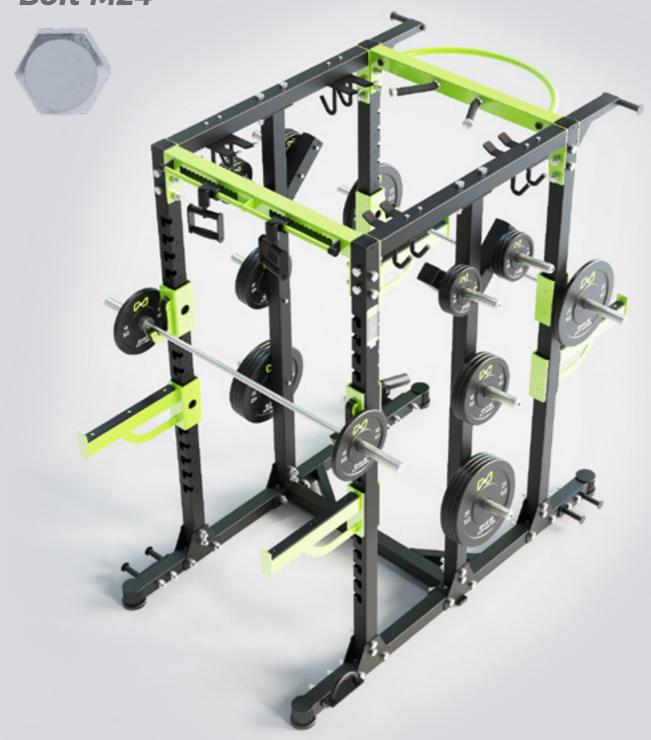

# **Power Half Combo Rack / E6241**

**Stupid Nut Size** 

**Bolt M24** 

Dimension: 3040\*2475\*2465 mm

The Power Half Combo Rack is a best of both worlds solution. A full cage on one side and a space-saving half rack training station on the other create the ultimate flexibility for training. The modular system allows users to choose the training accessories according to their actual training needs without wasting any extra cost.

# **Dual Half Rack** / E6242

**Stupid Nut Size Bolt M24** 

∴ Dimension: 2975\*2475\*2465 mm▲ Weight: 500 kg

The Dual Half Rack achieves excellent space utilization. The mirror-symmetrical design perfectly integrates the two half rack training stations to maximize the training space. The modular system and quick-release columns provide powerful support for training diversity, and the clearly marked hole numbers help users quickly switch the start positions and spotters in different training, simple but efficient.

# Multi Rack / E6243 Stupid Nut Size Bolt M24

↓ Dimension: 2460\*1820\*2465 mm▲ Weight: 686 kg

The Multi Rack is a powerful one-person strength station with a 6-post configuration that creates an area where trainers can focus on performance, while additional storage depth that provides more space between the Training Upright and Storage Upright which creates more room for bench depth and spotter access.

Half Rack / E6244 **Stupid Nut Size Bolt M24** 

Dimension: 1735\*1800\*2465 mm

260 kg A Weight:

■ The Half Rack provides an ideal platform for free weight training which is a very popular unit among strength training enthusiasts. The quickrelease column design makes it easier to switch between different workouts, and the storage space for fitness accessories at your fingertips also provides convenience for training. It not only ensures the safety of free weight training, but also provides an open training environment as much as possible.