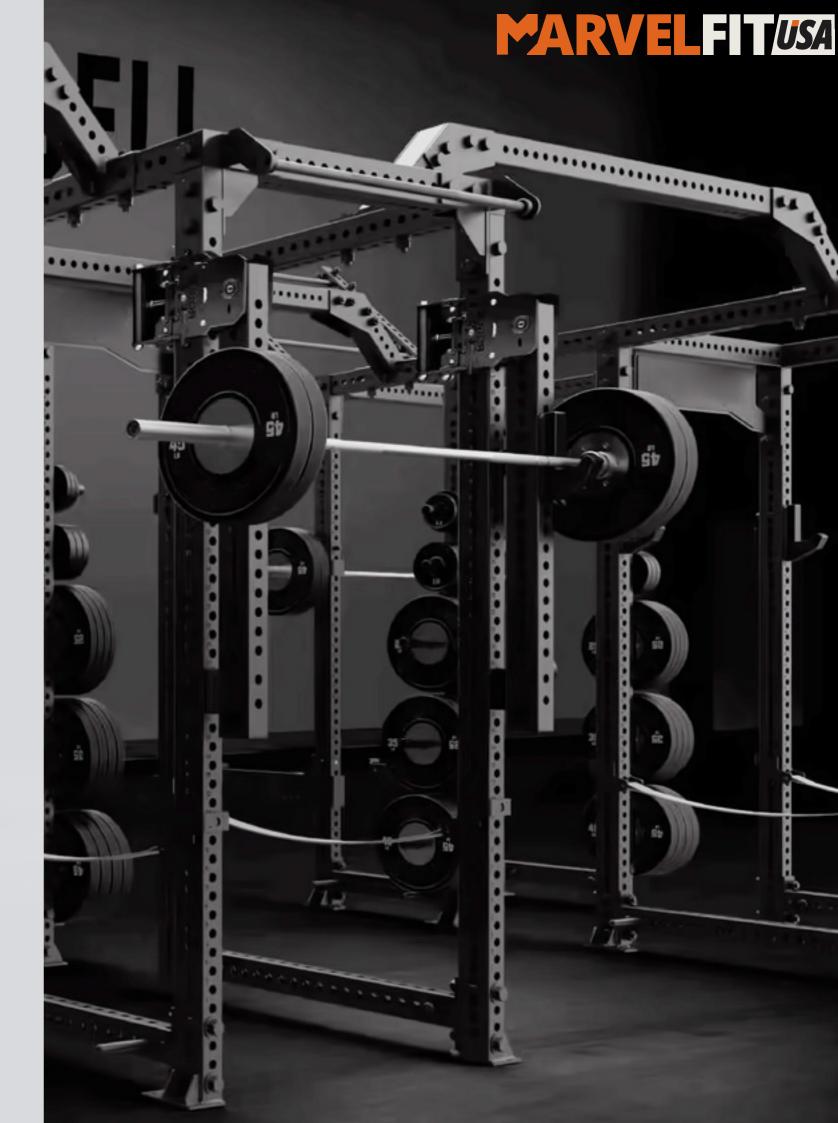

peak performance with the PowerFlex Full Rack featuring Selectorized functionality. This full rack is designed to offer maximum versatility and convenience, allowing for quick and easy resistance adjustments. Built from robust materials, it provides a stable and reliable foundation for a wide range of exercises, making it an essential addition to any training facility.

# **PowerFlex Power System / E6255**



Dimension: 2670\*1905\*2360 mm
 Weight: 1144 lbs (520 kg)
 Weight Stack: 141 lbs \* 2 (64 kg \* 2)

■ The PowerFlex Power System, a fully integrated full rack with a functional trainer and lat pull down/low row attachment. This comprehensive system offers everything you need for a complete workout, combining the robustness of a full rack with the versatility of a functional trainer.





# Build. Your. Champions.

• Power racks is the most durable on the market and is designed to withstand the most intense workouts.

• It offers the tools needed to build champions and endless training possibilities for any kind of athletes.

**Performance Station** 





## **LEVER ARM COMBO RACK**



#### E6212B

La Dimension: 2470\*2100\*2500 mm

▲ Weight: 460 kg

# **Kevlar Strap**



#### E6213

Dimension: 8230 \* 2470 \* 2500 mm

▲ Weight: 1815 kg



Dimension: 5150\*2470\*2500 mm

1028 kg ▲ Weight:

■ Unleash your training potential with our customizable combination racks - add as many as you need for ample storage and limitless workout options, whether for personal or group fitness.





23

# **LEVER ARM RACK** / E6212B





Dimension: 2470\*2100\*2500 mm

provides a new traini